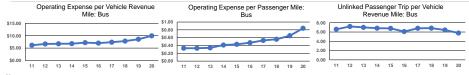

## Service Efficiency Service Effectiveness **Performance Measures**

| Mode  | Operating Expenses per<br>Vehicle Revenue Mile | Operating Expenses per<br>Vehicle Revenue Hour | Mode  | Operating Expenses per Passenger<br>Mile | Operating Expenses per<br>Unlinked Passenger Trip | Unlinked Trips per<br>Vehicle Revenue Mile | Unlinked Trips per<br>Vehicle Revenue Hour |
|-------|------------------------------------------------|------------------------------------------------|-------|------------------------------------------|---------------------------------------------------|--------------------------------------------|--------------------------------------------|
| Bus   | \$9.96                                         | \$93.33                                        | Bus   | \$0.84                                   | \$1.72                                            | 5.8                                        | 54.2                                       |
| Total | \$9.96                                         | \$93.33                                        | Total | \$0.84                                   | \$1.72                                            | 5.8                                        | 54.2                                       |