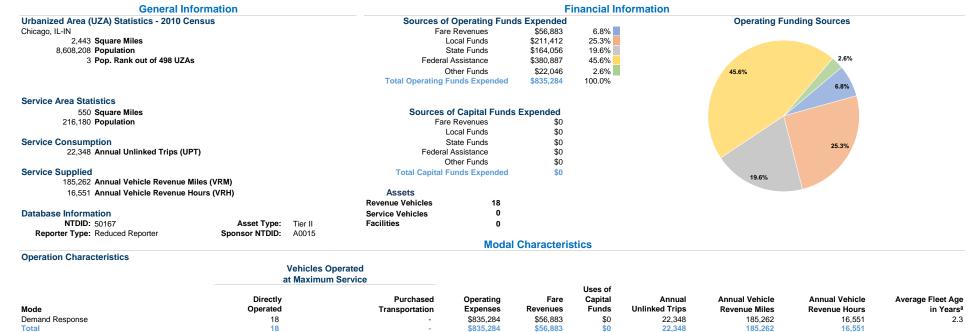

## **Performance Measures**

## Service Efficiency

Operating Expenses per Operating Expenses per Vehicle Revenue Mile Vehicle Revenue Hour \$4.51 \$50.47

Unlinked Passenger Trips per Vehicle Revenue Mile: Demand Response 0.20 0.15 0.10 0.05 0.00 13 14 15 16 17 18 19 20