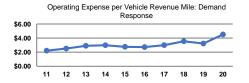

Operating Expenses

Mode

Total

Demand Response

per Unlinked

\$37.38

\$37.38

Passenger Trip

## Service Efficiency

Operating Expenses per Operating Expenses per Vehicle Revenue Mile Vehicle Revenue Hour \$4.51 \$50.47

Unlinked Passenger Trips per Vehicle Revenue Mile: Demand Response 0.20 0.15 0.10 0.05 0.00 13 14 15 16 17 18 19 20