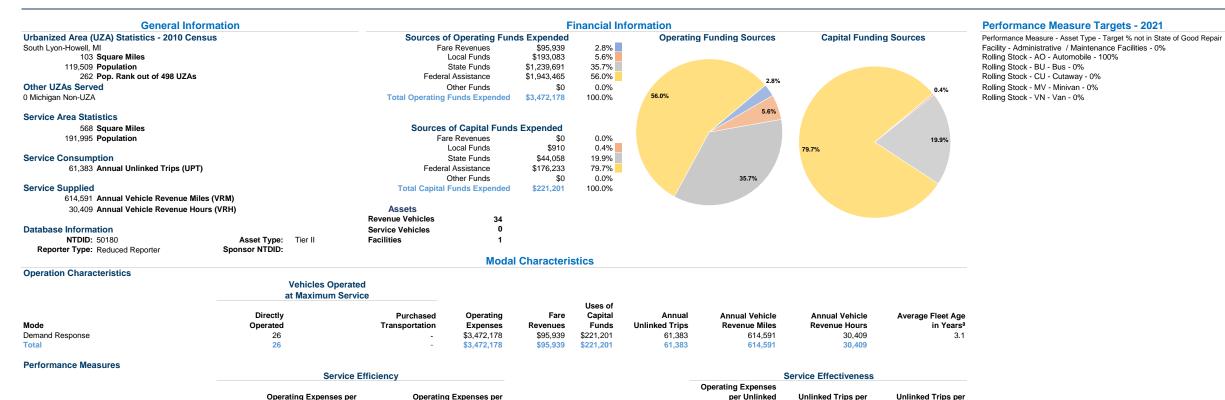

http://www.livgov.com/lets/ 304 E. Grand River Ave Howell. Mi 48843-2488

Unlinked Trips per

0.1

0.1

Vehicle Revenue Hour

2.0

2.0

Vehicle Revenue Mile

Passenger Trip

\$56.57

\$56.57

Mode

Total

Demand Response

\$0.00 Notes:

Mode

Total

\$6.00

\$4.00

\$2.00

Demand Response

11 12

<sup>a</sup>Demand Response - Taxi (DT) and non-dedicated fleets do not report fleet age data.

13 14 15 16 17 18 19 20

Operating Expense per Vehicle Revenue Mile: Demand

Response

Vehicle Revenue Mile

11 12

0.30

0.20

0.10

0.00

\$5.65

\$5.65

Unlinked Passenger Trips per Vehicle Revenue Mile: Demand Response

13 14 15 16 17 18 19 20

Vehicle Revenue Hour

\$114.18

\$114.18