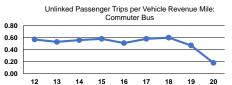

0.80

0.60

0.40

0.20

0.00

Unlinked Passenger Trips per Vehicle Revenue Mile: Bus

17 18

Mode Commuter Bus