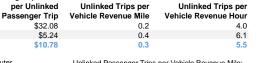

#### Service Efficiency

| Mode         | Operating Expenses per<br>Vehicle Revenue Mile | Operating Expenses per<br>Vehicle Revenue Hour |
|--------------|------------------------------------------------|------------------------------------------------|
| Commuter Bus | \$5.68                                         | \$128.63                                       |
| Bus          | \$2.24                                         | \$31.95                                        |
| Total        | \$3.56                                         | \$59.33                                        |