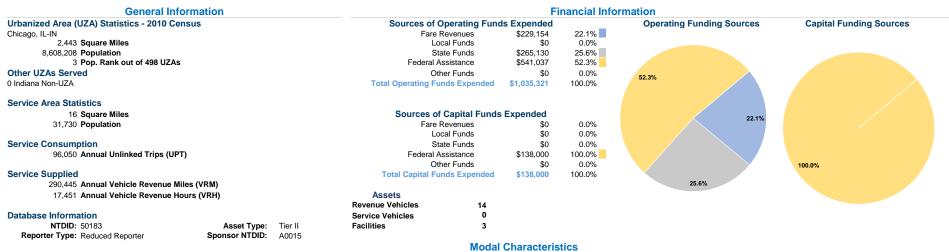

#### Service Efficiency

| Mode         | Operating Expenses per<br>Vehicle Revenue Mile | Operating Expenses per<br>Vehicle Revenue Hour |
|--------------|------------------------------------------------|------------------------------------------------|
| Commuter Bus | \$5.68                                         | \$128.63                                       |
| Bus          | \$2.24                                         | \$31.95                                        |
| Total        | \$3.56                                         | \$59.33                                        |