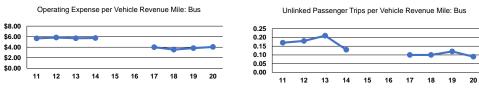

# Service Efficiency

| Mode            | Operating Expenses per<br>Vehicle Revenue Mile | Operating Expenses per<br>Vehicle Revenue Hour |
|-----------------|------------------------------------------------|------------------------------------------------|
| Demand Response | \$3.84                                         | \$61.81                                        |
| Bus             | \$4.04                                         | \$70.10                                        |
| Total           | \$3.94                                         | \$65.60                                        |