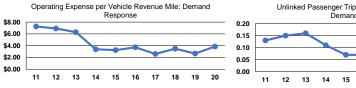

# Service Efficiency

| Mode            | Operating Expenses per<br>Vehicle Revenue Mile | Operating Expenses per<br>Vehicle Revenue Hour |
|-----------------|------------------------------------------------|------------------------------------------------|
| Demand Response | \$3.84                                         | \$61.81                                        |
| Bus             | \$4.04                                         | \$70.10                                        |
| Total           | \$3.94                                         | \$65.60                                        |

Service Effectiveness

<sup>a</sup>Demand Response - Taxi (DT) and non-dedicated fleets do not report fleet age data.