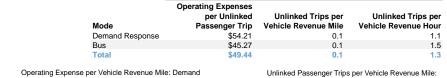

# Service Efficiency

| Mode            | Operating Expenses per<br>Vehicle Revenue Mile | Operating Expenses per<br>Vehicle Revenue Hour |
|-----------------|------------------------------------------------|------------------------------------------------|
| Demand Response | \$3.84                                         | \$61.81                                        |
| Bus             | \$4.04                                         | \$70.10                                        |
| Total           | \$3.94                                         | \$65.60                                        |

Service Effectiveness

<sup>a</sup>Demand Response - Taxi (DT) and non-dedicated fleets do not report fleet age data.