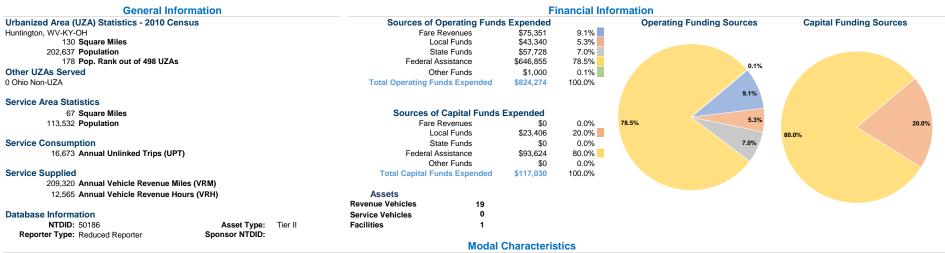

## **Vehicles Operated** at Maximum Service

|                 |          |                |           |          | Uses of   |                |                |                |                       |
|-----------------|----------|----------------|-----------|----------|-----------|----------------|----------------|----------------|-----------------------|
|                 | Directly | Purchased      | Operating | Fare     | Capital   | Annual         | Annual Vehicle | Annual Vehicle | Average Fleet Age     |
| Mode            | Operated | Transportation | Expenses  | Revenues | Funds     | Unlinked Trips | Revenue Miles  | Revenue Hours  | in Years <sup>a</sup> |
| Demand Response | -        | 13             | \$421,414 | \$69,223 | \$117,030 | 7,774          | 109,673        | 6,818          | 7.3                   |
| Bus             | -        | 4              | \$402,860 | \$6,128  | \$0       | 8,899          | 99,647         | 5,747          | 3.5                   |
| Total           |          | 17             | \$824,274 | \$75.351 | \$117.030 | 16.673         | 209.320        | 12.565         |                       |