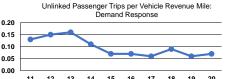

## **Performance Measures**

Service Effectiveness

<sup>a</sup>Demand Response - Taxi (DT) and non-dedicated fleets do not report fleet age data.