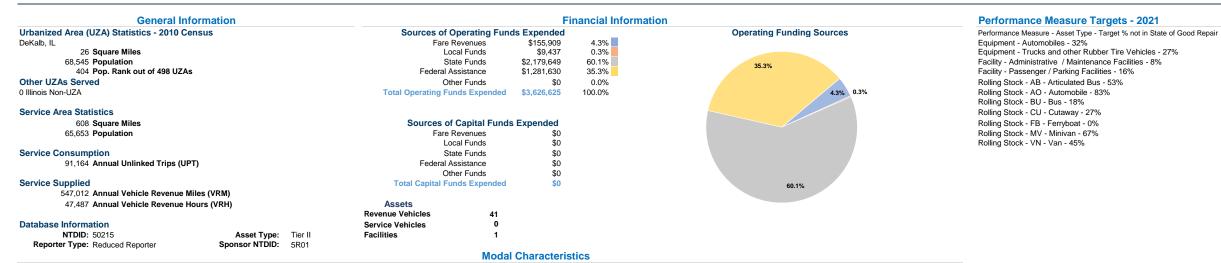

## **Operation Characteristics**

Vehicles Operated at Maximum Service Uses of Directly Purchased Operating Fare Capital Annual Annual Vehicle Annual Vehicle Average Fleet Age Mode Operated Transportation Expenses Revenues Funds Unlinked Trips **Revenue Miles Revenue Hours** in Years<sup>a</sup> Demand Response 23 \$3,065,569 \$131,789 \$0 59.483 446,723 40,818 Bus 4 \$561,056 \$24,120 \$0 31,681 100,289 6,669 Total 27 547,012 47.487 \$3,626,625 \$155,909 \$0 91,164