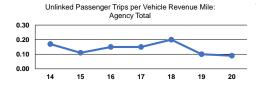

ce Measures**

|                 | Service Efficiency                             |                                                |  |  |  |  |
|-----------------|------------------------------------------------|------------------------------------------------|--|--|--|--|
| Mode            | Operating Expenses per<br>Vehicle Revenue Mile | Operating Expenses per<br>Vehicle Revenue Hour |  |  |  |  |
| Demand Response | \$9.02                                         | \$170.40                                       |  |  |  |  |
| Bus             | \$9.02                                         | \$170.41                                       |  |  |  |  |
| Total           | \$9.02                                         | \$170.41                                       |  |  |  |  |







# **Performance Measure Targets - 2021**

Performance Measure - Asset Type - Target % not in State of Good Repair Rolling Stock - BU - Bus - 0% Rolling Stock - VN - Van - 0%

Notes: aDemand Response - Taxi (DT) and non-dedicated fleets do not report fleet age data.