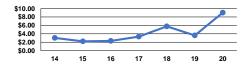

Vehicle Revenue Hour

Operating Expenses per Unlinked

Passenger Trip

\$99.34

\$99.87

\$99.53

Mode

Bus