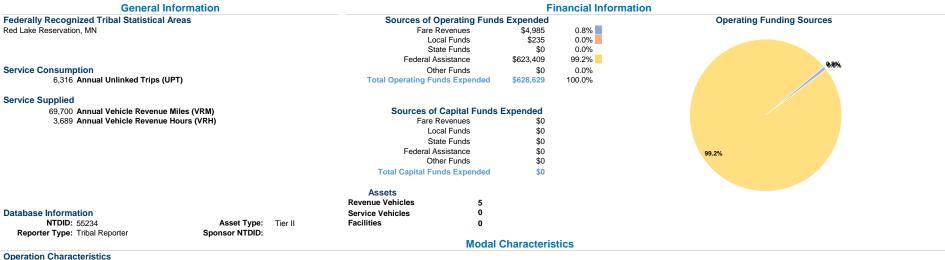

Vehicle Revenue Hour

Operating Expenses per Unlinked

Passenger Trip

\$99.34

\$99.87

\$99.53

Mode

Bus