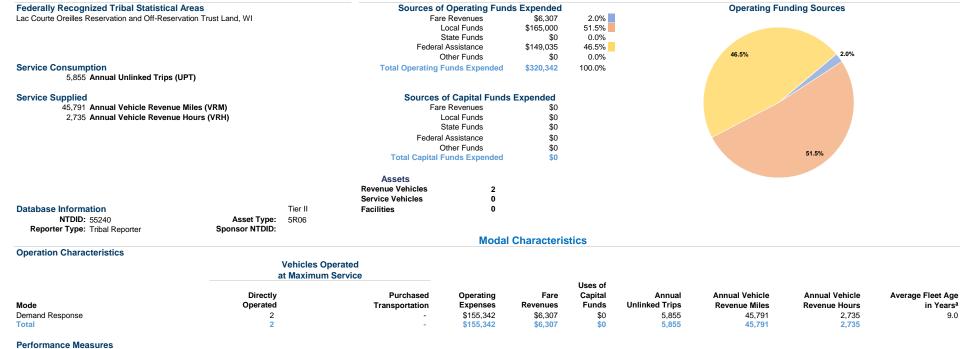

Service Efficiency

Unlinked Passenger Trips per Vehicle Revenue Mile: Agency Total

\$3.39

\$3.39

Operating Expenses per

0.15

0.10

0.05

0.00

Vehicle Revenue Mile

Ms. Marie Kuykendall Hayward, Wi 54843-2186

**Financial Information** 

Mode Demand Response

Total



Operating Expenses per

Vehicle Revenue Hour

\$56.80

\$56.80

<sup>a</sup>Demand Response - Taxi (DT) and non-dedicated fleets do not report fleet age data.

Operating Expense per Vehicle Revenue Mile: Agency Total

18

19

**General Information** 

## **Performance Measure Targets - 2021**

Performance Measure - Asset Type - Target % not in State of Good Repair

715-634-0784

Equipment - Automobiles - 33%

Equipment - Trucks and other Rubber Tire Vehicles - 29% Facility - Administrative / Maintenance Facilities - 10%

Facility - Passenger / Parking Facilities - 10%

Rolling Stock - AO - Automobile - 77%

Rolling Stock - BU - Bus - 44%

Rolling Stock - CU - Cutaway - 47%

Rolling Stock - MV - Minivan - 51%

Rolling Stock - SB - School Bus - 0%

Rolling Stock - VN - Van - 27%

Service E