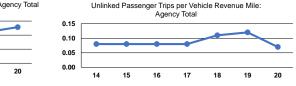

Service Efficiency

| Mode                                                     | Operating Expenses per<br>Vehicle Revenue Mile | Operating Expenses per<br>Vehicle Revenue Hour |
|----------------------------------------------------------|------------------------------------------------|------------------------------------------------|
| Commuter Bus                                             | \$2.48                                         | \$48.19                                        |
| Demand Response                                          | \$2.60                                         | \$45.35                                        |
| Total                                                    | \$2.57                                         | \$45.95                                        |
| Operating Expense per Vehicle Revenue Mile: Agency Total | Unlinked Passenger Trips                       | per Vehicle Revenue Mile:                      |