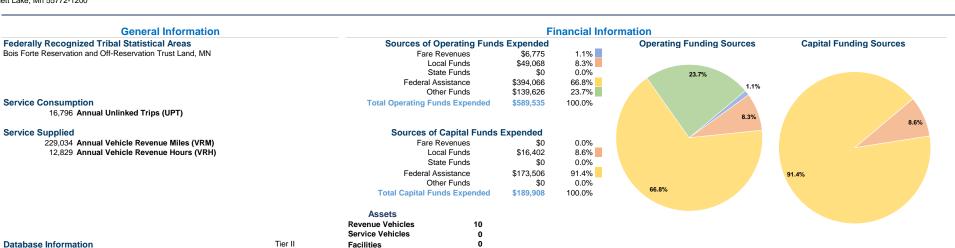

#### **Vehicles Operated** at Maximum Service

| Mode            | Directly<br>Operated | Purchased<br>Transportation | Operating<br>Expenses | Fare<br>Revenues | Uses of<br>Capital<br>Funds | Annual<br>Unlinked Trips | Annual Vehicle<br>Revenue Miles | Annual Vehicle<br>Revenue Hours | Average Fleet Age<br>in Years <sup>a</sup> |
|-----------------|----------------------|-----------------------------|-----------------------|------------------|-----------------------------|--------------------------|---------------------------------|---------------------------------|--------------------------------------------|
| Commuter Bus    | 4                    | -                           | \$131,984             | \$2,125          | \$0                         | 1,958                    | 53,308                          | 2,739                           | 3.0                                        |
| Demand Response | 4                    | -                           | \$457,551             | \$4,650          | \$189,908                   | 14,838                   | 175,726                         | 10,090                          | 3.0                                        |
| Total           | 8                    | -                           | \$589,535             | \$6,775          | \$189,908                   | 16,796                   | 229,034                         | 12,829                          |                                            |