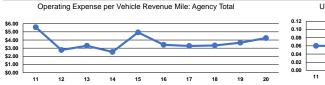

#### Service Efficiency

|                 | Operating Expenses per | Operating Expenses per |  |
|-----------------|------------------------|------------------------|--|
| Mode            | Vehicle Revenue Mile   | Vehicle Revenue Hour   |  |
| Demand Response | \$4.24                 | \$93.79                |  |
| Total           | \$4.24                 | \$93.79                |  |