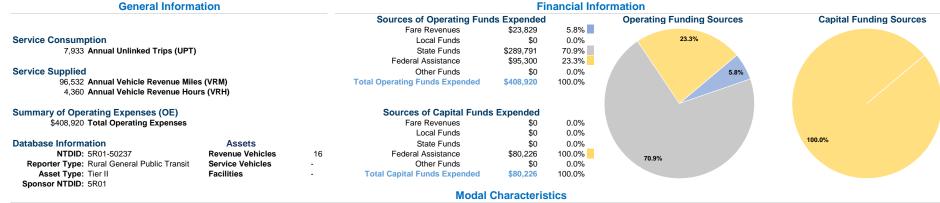

## Vehicles Operated at Maximum Service

|                 | Directly | Purchased      | Operating | Fare     | Uses of Capit |
|-----------------|----------|----------------|-----------|----------|---------------|
| Mode            | Operated | Transportation | Expenses  | Revenues | Fund          |
| Demand Response | 9        | - ·            | \$408,920 | \$23,829 | \$80,22       |
| Total           | 9        | _              | \$408,920 | \$23.829 | \$80.22       |

 
 Uses of Capital Funds
 Annual Unlinked Trips \$80,226
 Annual Vehicle Revenue Miles 7,933
 Annual Vehicle Revenue Miles 96,532
 Revenue Hours 4,860

 \$80,226
 7,933
 96,532
 4,360

 \$80,226
 7,933
 96,532
 4,360