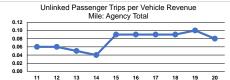

|                 | Service Effectiveness                                |                                            |                                            |  |  |
|-----------------|------------------------------------------------------|--------------------------------------------|--------------------------------------------|--|--|
| Mode            | Operating Expenses<br>per Unlinked<br>Passenger Trip | Unlinked Trips per<br>Vehicle Revenue Mile | Unlinked Trips per<br>Vehicle Revenue Hour |  |  |
| Demand Response | \$51.55                                              | 0.1                                        | 1.8                                        |  |  |
| Total           | \$51.55                                              | 0.1                                        | 1.8                                        |  |  |