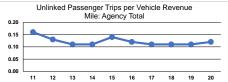

### Service Efficiency

Operating Expenses per Operating Expenses per Mode Vehicle Revenue Mile Vehicle Revenue Hour Demand Response \$3.10 \$85.79 Total \$3.10 \$85.79

Service Vehicles

**Facilities** 

|                 | Service Effectiveness                                |                                            |                                            |
|-----------------|------------------------------------------------------|--------------------------------------------|--------------------------------------------|
| Mode            | Operating Expenses<br>per Unlinked<br>Passenger Trip | Unlinked Trips per<br>Vehicle Revenue Mile | Unlinked Trips per<br>Vehicle Revenue Hour |
| Demand Response | \$26.84                                              | 0.1                                        | 3.2                                        |
| Total           | \$26.84                                              | 0.1                                        | 3.2                                        |