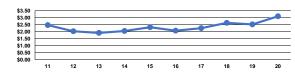

### Service Efficiency

Operating Expenses per Operating Expenses per Mode Vehicle Revenue Mile Vehicle Revenue Hour Demand Response \$3.10 \$85.79 Total \$3.10 \$85.79

Service Vehicles

**Facilities** 

|                 | Service Effectiveness                                |                                            |                                            |
|-----------------|------------------------------------------------------|--------------------------------------------|--------------------------------------------|
| Mode            | Operating Expenses<br>per Unlinked<br>Passenger Trip | Unlinked Trips per<br>Vehicle Revenue Mile | Unlinked Trips per<br>Vehicle Revenue Hour |
| Demand Response | \$26.84                                              | 0.1                                        | 3.2                                        |
| Total           | \$26.84                                              | 0.1                                        | 3.2                                        |