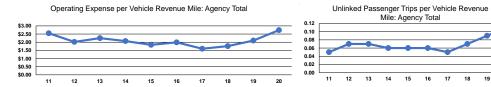

,163        | 8,310          |
| Bus             | 4         | -              | \$327,037 | \$20,789 | \$0             | 21,219              | 121,979        | 6,150          |
| Total           | 8         |                | \$768,955 | \$45,660 | \$0             | 31,777              | 281,142        | 14,460         |

18 19 20

## Performance Measures

|                 | Operating Expenses per | Operating Expenses per |
|-----------------|------------------------|------------------------|
| Mode            | Vehicle Revenue Mile   | Vehicle Revenue Hour   |
| Demand Response | \$2.78                 | \$53.18                |
| Bus             | \$2.68                 | \$53.18                |
| Total           | \$2.74                 | \$53.18                |

Service Efficiency