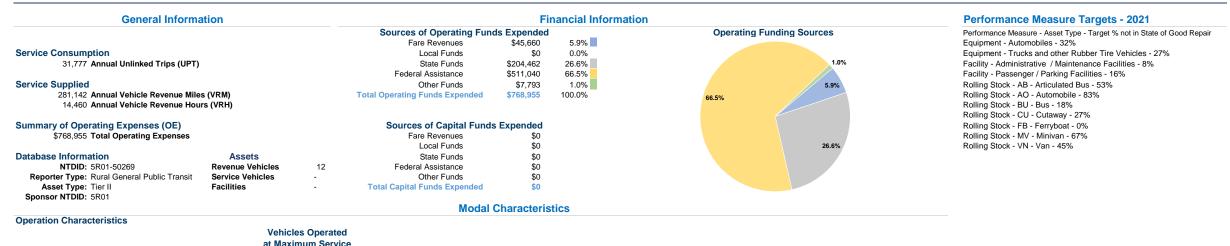

http://www.co.champaign.il.us

1776 E Washington St Ofc Urbana, II 61802-4581

Service Effectiveness

Unlinked Trips per

0.1

0.2

0.1

Vehicle Revenue Mile

Unlinked Trips per

1.3

3.5

2.2

Vehicle Revenue Hour

**Operating Expenses** per Unlinked

Passenger Trip

\$41.86

\$15.41

\$24.20

Mode

Bus

Total

Demand Response

|                 | at waximu | II Service     |           |          |                 |                     |                |                |
|-----------------|-----------|----------------|-----------|----------|-----------------|---------------------|----------------|----------------|
|                 | Directly  | Purchased      | Operating | Fare     | Uses of Capital |                     | Annual Vehicle | Annual Vehicle |
| Mode            | Operated  | Transportation | Expenses  | Revenues | Funds Anr       | nual Unlinked Trips | Revenue Miles  | Revenue Hours  |
| Demand Response | 4         | -              | \$441,918 | \$24,871 | \$0             | 10,558              | 159,163        | 8,310          |
| Bus             | 4         | -              | \$327,037 | \$20,789 | \$0             | 21,219              | 121,979        | 6,150          |
| Total           | 8         |                | \$768,955 | \$45,660 | \$0             | 31,777              | 281,142        | 14,460         |

18 19 20

## Performance Measures

|                 | Operating Expenses per | Operating Expenses per |
|-----------------|------------------------|------------------------|
| Mode            | Vehicle Revenue Mile   | Vehicle Revenue Hour   |
| Demand Response | \$2.78                 | \$53.18                |
| Bus             | \$2.68                 | \$53.18                |
| Total           | \$2.74                 | \$53.18                |

Service Efficiency