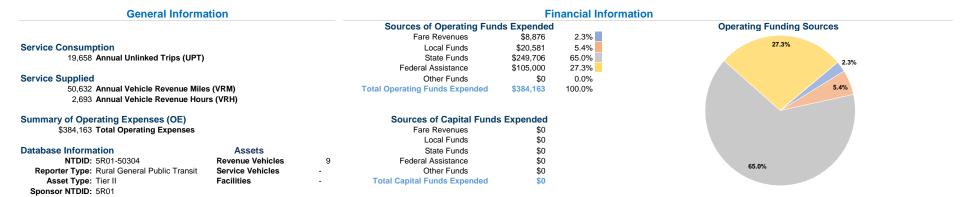

# Vehicles Operated

at Maximum Service

|                 | Directly | Purchased      | Operating | Fare     |
|-----------------|----------|----------------|-----------|----------|
| Mode            | Operated | Transportation | Expenses  | Revenues |
| Demand Response | 6        | -              | \$384,163 | \$8,876  |
| Total           | 6        | -              | \$384,163 | \$8,876  |

| Uses of Capital |                       | Annual Vehicle | Annual Vehicle |
|-----------------|-----------------------|----------------|----------------|
| Funds           | Annual Unlinked Trips | Revenue Miles  | Revenue Hours  |
| \$0             | 19,658                | 50,632         | 2,693          |
| \$0             | 19,658                | 50,632         | 2,693          |