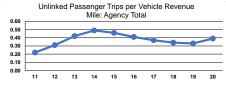

### Service Effectiveness

|                 | Operating Expenses<br>per Unlinked | Unlinked Trips per   | Unlinked Trips per   |
|-----------------|------------------------------------|----------------------|----------------------|
| Mode            | Passenger Trip                     | Vehicle Revenue Mile | Vehicle Revenue Hour |
| Demand Response | \$19.54                            | 0.4                  | 7.3                  |
| Total           | \$19.54                            | 0.4                  | 7.3                  |