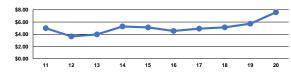

### Service Efficiency

| Mode            | Operating Expenses per<br>Vehicle Revenue Mile | Operating Expenses per<br>Vehicle Revenue Hour |
|-----------------|------------------------------------------------|------------------------------------------------|
| wode            | venicie Revenue iville                         | venicie Revenue Hour                           |
| Demand Response | \$7.59                                         | \$142.65                                       |
| Total           | \$7.59                                         | \$142.65                                       |