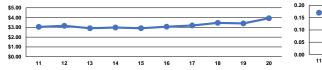

#### Service Efficiency

|                 |                        |                        |                 | Operating Expenses |
|-----------------|------------------------|------------------------|-----------------|--------------------|
|                 | Operating Expenses per | Operating Expenses per |                 | per Unlinked       |
| Mode            | Vehicle Revenue Mile   | Vehicle Revenue Hour   | Mode            | Passenger Trip     |
| Demand Response | \$3.93                 | \$63.31                | Demand Response | \$27.27            |
| Total           | \$3.93                 | \$63.31                | Total           | \$27.27            |