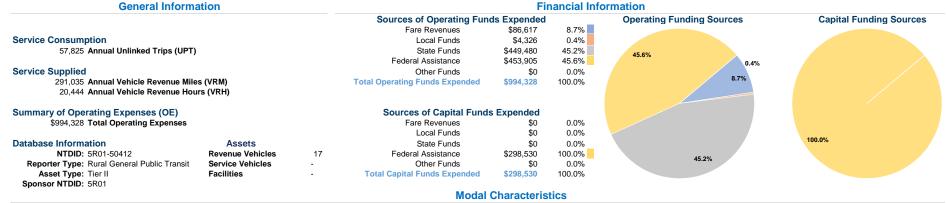

# **Vehicles Operated** at Maximum Service

|                 | Directly | Purchased      | Operating | Fare     |
|-----------------|----------|----------------|-----------|----------|
| Mode            | Operated | Transportation | Expenses  | Revenues |
| Demand Response | 12       | -              | \$994,328 | \$86,617 |
| Total           | 12       | -              | \$994,328 | \$86,617 |

**Uses of Capital Annual Vehicle Annual Vehicle** Funds Annual Unlinked Trips Revenue Miles Revenue Hours \$298,530 57,825 291,035 20,444 \$298.530 57,825 291,035 20,444

Service Effectiveness