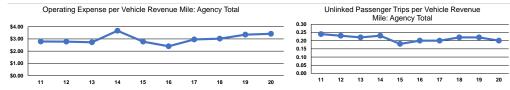

### Service Efficiency

| Operating Ex                                               | Operating Expenses          |                      |  |
|------------------------------------------------------------|-----------------------------|----------------------|--|
| Operating Expenses per Operating Expenses per per U        | inked Unlinked Trips per    | Unlinked Trips per   |  |
| Mode Vehicle Revenue Mile Vehicle Revenue Hour Mode Passen | r Trip Vehicle Revenue Mile | Vehicle Revenue Hour |  |
| Demand Response \$3.42 \$48.64 Demand Response             | 17.20 0.2                   | 2.8                  |  |
| Total \$3.42 \$48.64 Total                                 | 17.20 0.2                   | 2.8                  |  |