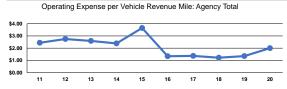

|                 | Service Effectiveness                                |                                            |                                            |  |
|-----------------|------------------------------------------------------|--------------------------------------------|--------------------------------------------|--|
| Mode            | Operating Expenses<br>per Unlinked<br>Passenger Trip | Unlinked Trips per<br>Vehicle Revenue Mile | Unlinked Trips per<br>Vehicle Revenue Hour |  |
| Demand Response | \$27.71                                              | 0.1                                        | 2.1                                        |  |
| Total           | \$27.71                                              | 0.1                                        | 2.1                                        |  |