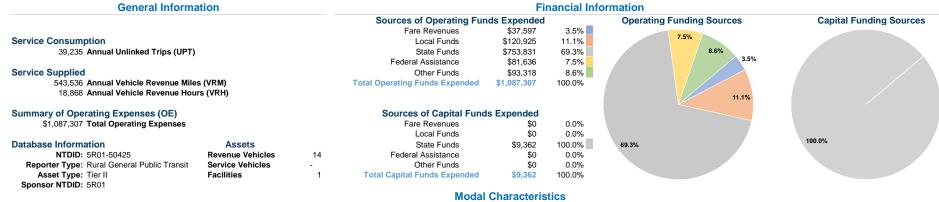

# Service Efficiency

| Operating Expenses per<br>Vehicle Revenue Mile | Operating Expenses per<br>Vehicle Revenue Hour |  |
|------------------------------------------------|------------------------------------------------|--|
| \$2.00                                         | \$57.63                                        |  |
| \$2.00                                         | \$57.63                                        |  |
|                                                | Vehicle Revenue Mile<br>\$2.00                 |  |