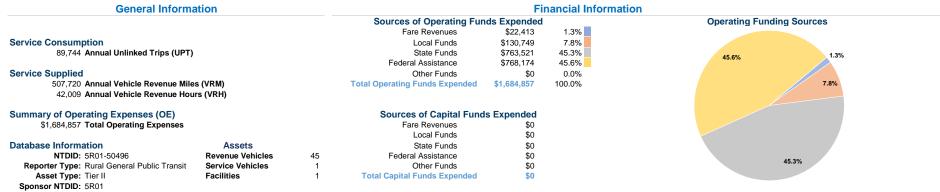

# **Vehicles Operated**

at Maximum Service

|                 | Directly | Purchased      | Operating   | Fare     | Uses of Capital             | Annual Vehicle | Annual Vehicle |
|-----------------|----------|----------------|-------------|----------|-----------------------------|----------------|----------------|
| Mode            | Operated | Transportation | Expenses    | Revenues | Funds Annual Unlinked Trips | Revenue Miles  | Revenue Hours  |
| Demand Response | 34       | -              | \$1,684,857 | \$22,413 | \$0 89,744                  | 507,720        | 42,009         |
| Total           | 34       | -              | \$1,684,857 | \$22,413 | <b>\$0</b> 89,744           | 507,720        | 42,009         |