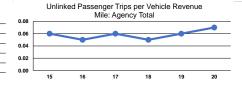

## Service Effectiveness

|                 | Operating Expenses<br>per Unlinked | Unlinked Trips per   | Unlinked Trips per   |
|-----------------|------------------------------------|----------------------|----------------------|
| Mode            | Passenger Trip                     | Vehicle Revenue Mile | Vehicle Revenue Hour |
| Demand Response | \$25.56                            | 0.1                  | 1.3                  |
| Total           | \$25.56                            | 0.1                  | 1.3                  |