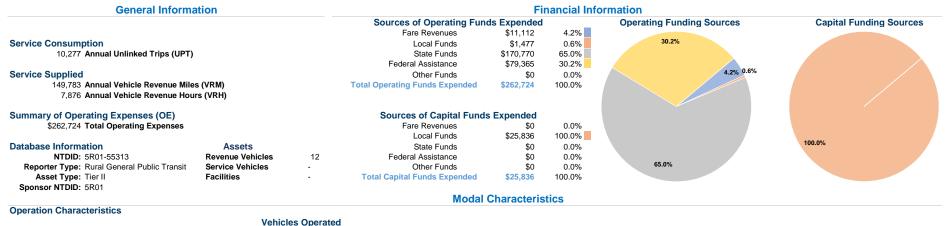

### at Maximum Service

|                 | Directly | Purchased      | Operating | Fare     |
|-----------------|----------|----------------|-----------|----------|
| Mode            | Operated | Transportation | Expenses  | Revenues |
| Demand Response | 10       | -              | \$262,724 | \$11,112 |
| Total           | 10       | -              | \$262,724 | \$11,112 |

| Uses of Capital |                       | Annual Vehicle | Annual Vehicle |
|-----------------|-----------------------|----------------|----------------|
| Funds           | Annual Unlinked Trips | Revenue Miles  | Revenue Hours  |
| \$25,836        | 10,277                | 149,783        | 7,876          |
| \$25,836        | 10,277                | 149,783        | 7,876          |