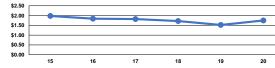

### Service Efficiency

| Mode            | Operating Expenses per<br>Vehicle Revenue Mile | Operating Expenses per<br>Vehicle Revenue Hour |
|-----------------|------------------------------------------------|------------------------------------------------|
| Demand Response | \$1.75                                         | \$33.36                                        |
| Total           | \$1.75                                         | \$33.36                                        |