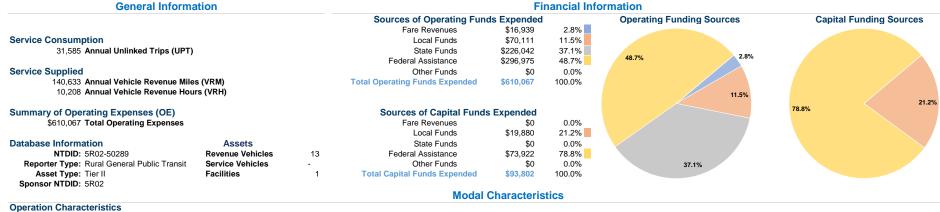

## **Vehicles Operated** at Maximum Service

Directly Purchased Fare Operating Operated Transportation Expenses Revenues \$610,067 \$16,939 \$610,067 \$16,939 **Uses of Capital Annual Vehicle Annual Vehicle** Funds Annual Unlinked Trips Revenue Miles Revenue Hours \$93,802 140,633 31,585 10,208 \$93.802 31,585 140,633 10,208