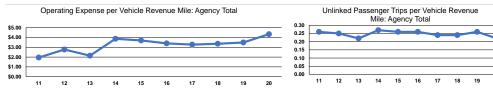

#### Service Efficiency

| Mode            | Operating Expenses per<br>Vehicle Revenue Mile | Operating Expenses per<br>Vehicle Revenue Hour |
|-----------------|------------------------------------------------|------------------------------------------------|
| Demand Response | \$4.34                                         | \$59.76                                        |
| Total           | \$4.34                                         | <b>\$59.76</b>                                 |

|                 | Service Effectiveness                                |                                            |                                            |
|-----------------|------------------------------------------------------|--------------------------------------------|--------------------------------------------|
| Mode            | Operating Expenses<br>per Unlinked<br>Passenger Trip | Unlinked Trips per<br>Vehicle Revenue Mile | Unlinked Trips per<br>Vehicle Revenue Hour |
| Demand Response | \$19.32                                              | 0.2                                        | 3.1                                        |
| Total           | \$19.32                                              | 0.2                                        | 3.1                                        |