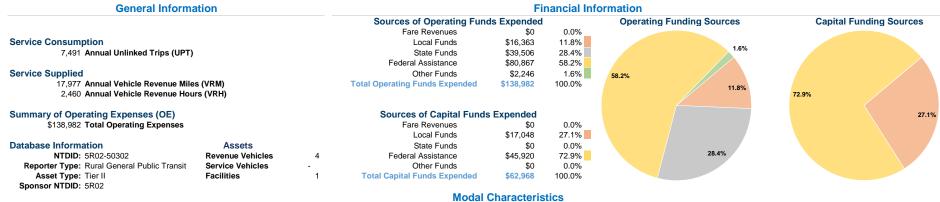

#### **Vehicles Operated** at Maximum Service

Directly Purchased Operating Fare **Uses of Capital Annual Vehicle Annual Vehicle** Mode Transportation Expenses Funds Annual Unlinked Trips Revenue Miles Revenue Hours Operated Revenues \$100,421 Demand Response \$0 2,604 9,843 1,810 \$0 4,887 8,134 Bus \$38,561 \$62,968 650 Total \$138,982 \$0 \$62,968 7,491 17,977 2,460