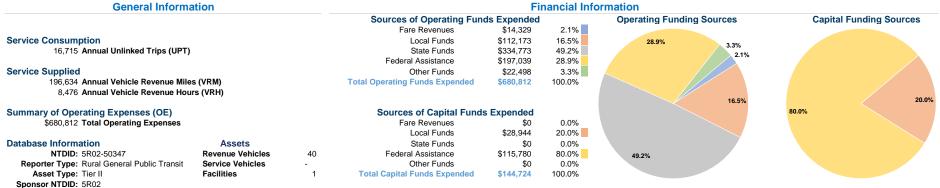

#### at Maximum Service

| Mode            | Directly<br>Operated | Purchased<br>Transportation | Operating<br>Expenses | Fare<br>Revenues | Uses of Capital Funds Annual | Jnlinked Trips | Annual Vehicle<br>Revenue Miles | Annual Vehicle<br>Revenue Hours |
|-----------------|----------------------|-----------------------------|-----------------------|------------------|------------------------------|----------------|---------------------------------|---------------------------------|
| Demand Response | 12                   | -                           | \$416,457             | \$13,557         | \$144,724                    | 9,678          | 133,730                         | 5,391                           |
| Bus             | 4                    | -                           | \$264,355             | \$772            | \$0                          | 7,037          | 62,904                          | 3,085                           |
| Total           | 16                   | -                           | \$680,812             | \$14,329         | \$144,724                    | 16,715         | 196,634                         | 8,476                           |