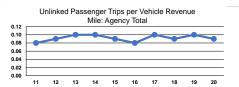

## Service Effectiveness

| Mode            | Operating Expenses<br>per Unlinked<br>Passenger Trip | Unlinked Trips per<br>Vehicle Revenue Mile | Unlinked Trips per<br>Vehicle Revenue Hour |
|-----------------|------------------------------------------------------|--------------------------------------------|--------------------------------------------|
| Demand Response | \$43.03                                              | 0.1                                        | 1.8                                        |
| Bus             | \$37.57                                              | 0.1                                        | 2.3                                        |
| Total           | \$40.73                                              | 0.1                                        | 2.0                                        |