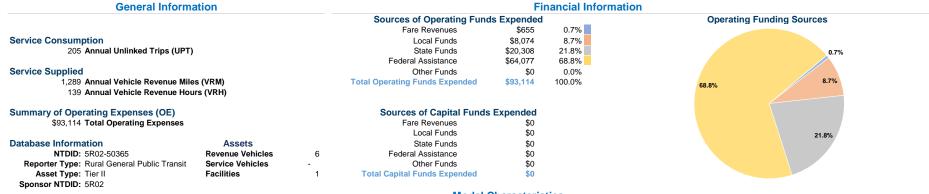

## **Vehicles Operated** at Maximum Service

|                 | Directly | Purchased      | Operating | Fare     | Uses of Capital |              | Annual Vehicle | Annual Vehicle |
|-----------------|----------|----------------|-----------|----------|-----------------|--------------|----------------|----------------|
| Mode            | Operated | Transportation | Expenses  | Revenues | Funds Annual Un | linked Trips | Revenue Miles  | Revenue Hours  |
| Demand Response | 3        | -              | \$93,114  | \$655    | \$0             | 205          | 1,289          | 139            |
| Total           | 3        | -              | \$93,114  | \$655    | \$0             | 205          | 1,289          | 139            |