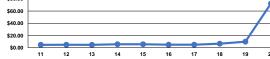

## Service Efficiency

| Operating Expenses per<br>Vehicle Revenue Mile<br>\$72.24<br>\$72.24 | Operating Expenses per<br>Vehicle Revenue Hour<br>\$669.88<br>\$669.88 |
|----------------------------------------------------------------------|------------------------------------------------------------------------|
| φ1 Z.Z4                                                              | φ009.00                                                                |