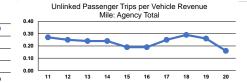

### Service Effectiveness

**Annual Vehicle** 

| Mode            | Operating Expenses<br>per Unlinked<br>Passenger Trip | Unlinked Trips per<br>Vehicle Revenue Mile | Unlinked Trips per<br>Vehicle Revenue Hour |
|-----------------|------------------------------------------------------|--------------------------------------------|--------------------------------------------|
| Demand Response | \$454.21                                             | 0.2                                        | 1.5                                        |
| Total           | \$454.21                                             | 0.2                                        | 1.5                                        |