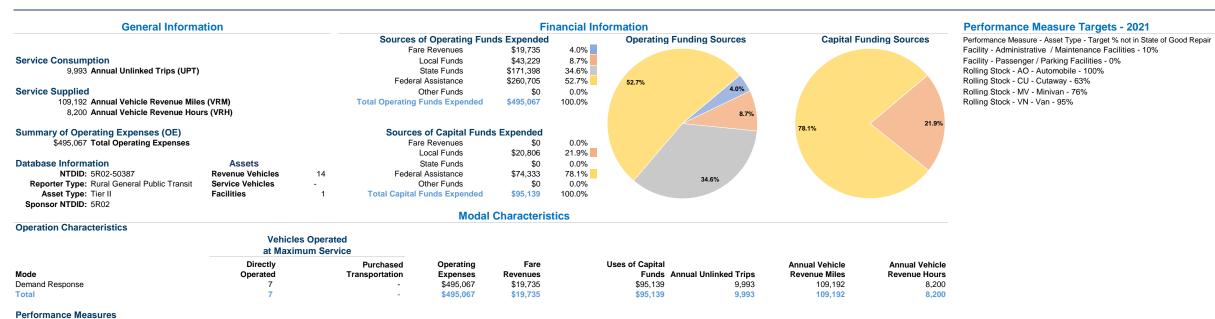

26 W Union St Ste 105 P.O. Box 333 Liberty, In 47353-1350

Mode Demand Response

Total

\$5.00 \$4.00 \$3.00 \$2.00 \$1.00 \$0.00 Operating Expense per Vehicle Revenue Mile: Agency Total

Service Efficiency

Operating Expenses per

Unlinked Passenger Trips per Vehicle Revenue Mile: Agency Total

Vehicle Revenue Hour

\$60.37

\$60.37

Operating Expenses per

Vehicle Revenue Mile

\$4.53

\$4.53

0.15

## Service Effectiveness

|                 | Operating Expenses<br>per Unlinked | Unlinked Trips per   | Unlinked Trips per   |
|-----------------|------------------------------------|----------------------|----------------------|
| Mode            | Passenger Trip                     | Vehicle Revenue Mile | Vehicle Revenue Hour |
| Demand Response | \$49.54                            | 0.1                  | 1.2                  |
| Total           | \$49.54                            | 0.1                  | 1.2                  |