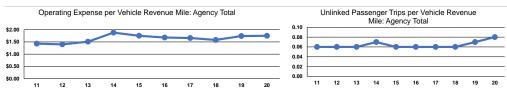

### Service Efficiency

| Mode            | Operating Expenses per<br>Vehicle Revenue Mile | Operating Expenses per<br>Vehicle Revenue Hour |
|-----------------|------------------------------------------------|------------------------------------------------|
| Demand Response | \$1.75                                         | \$28.26                                        |
| Total           | \$1.75                                         | \$28.26                                        |

|                 | Service Effectiveness                                |                                            |                                            |
|-----------------|------------------------------------------------------|--------------------------------------------|--------------------------------------------|
| Mode            | Operating Expenses<br>per Unlinked<br>Passenger Trip | Unlinked Trips per<br>Vehicle Revenue Mile | Unlinked Trips per<br>Vehicle Revenue Hour |
| Demand Response | \$20.75                                              | 0.1                                        | 1.4                                        |
| Total           | \$20.75                                              | 0.1                                        | 1.4                                        |