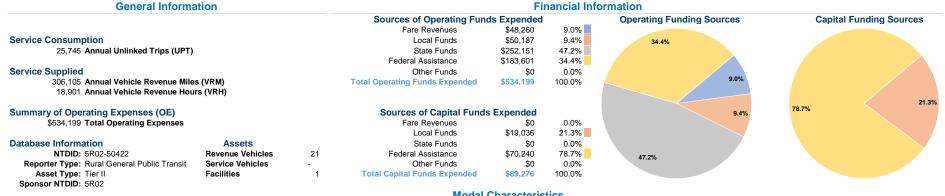

# **Vehicles Operated** at Maximum Service

Directly Purchased Operating Fare Mode Operated Transportation Expenses Revenues \$534,199 \$48,260 Demand Response 12 12 \$534,199 \$48,260 **Uses of Capital Annual Vehicle Annual Vehicle** Funds Annual Unlinked Trips Revenue Miles Revenue Hours \$89,276 25,745 306,105 \$89,276 25,745 306,105

### **Performance Measures**

Total

### Service Efficiency

| Mode            | Operating Expenses per<br>Vehicle Revenue Mile | Operating Expenses per<br>Vehicle Revenue Hour |
|-----------------|------------------------------------------------|------------------------------------------------|
| Demand Response | \$1.75                                         | \$28.26                                        |
| Total           | \$1.75                                         | \$28.26                                        |

|                 | Service Effectiveness                                |                                            |                                            |
|-----------------|------------------------------------------------------|--------------------------------------------|--------------------------------------------|
| Mode            | Operating Expenses<br>per Unlinked<br>Passenger Trip | Unlinked Trips per<br>Vehicle Revenue Mile | Unlinked Trips per<br>Vehicle Revenue Hour |
| Demand Response | \$20.75                                              | 0.1                                        | 1.4                                        |
| Total           | \$20.75                                              | 0.1                                        | 1.4                                        |