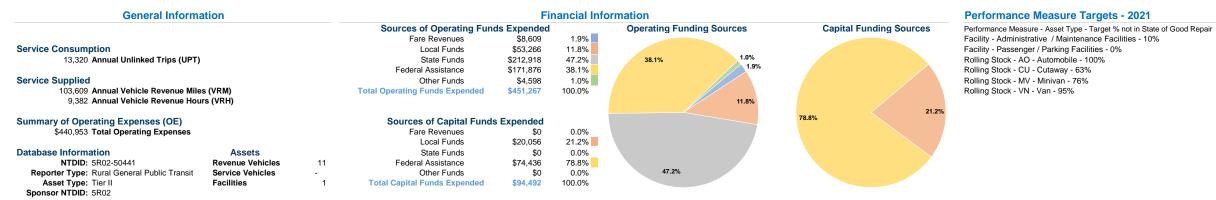

## **Modal Characteristics**

|                 | Vehicles Operated<br>at Maximum Service |                             |                       |                  |                                 |                |                                 |                                 |
|-----------------|-----------------------------------------|-----------------------------|-----------------------|------------------|---------------------------------|----------------|---------------------------------|---------------------------------|
| Mode            | Directly<br>Operated                    | Purchased<br>Transportation | Operating<br>Expenses | Fare<br>Revenues | Uses of Capital<br>Funds Annual | Unlinked Trips | Annual Vehicle<br>Revenue Miles | Annual Vehicle<br>Revenue Hours |
| Demand Response | 5                                       |                             | \$428,561             | \$8,280          | \$94,492                        | 12,756         | 101,769                         | 9,045                           |
| Bus             | 1                                       | -                           | \$12,392              | \$329            | \$0                             | 564            | 1,840                           | 337                             |
| Total           | 6                                       | -                           | \$440,953             | \$8,609          | \$94,492                        | 13,320         | 103,609                         | 9,382                           |

## Performance Measures

**Operation Characteristics** 

|                        | Service Effic                            | ciency                                     |                        | S                                 |                |
|------------------------|------------------------------------------|--------------------------------------------|------------------------|-----------------------------------|----------------|
|                        |                                          |                                            |                        | <b>Operating Expenses</b>         |                |
|                        | Operating Expenses per                   | Operating Expenses per                     | per Unlinked           |                                   |                |
| Mode                   | Vehicle Revenue Mile                     | Vehicle Revenue Hour                       | Mode                   | Passenger Trip                    | ۱              |
| Demand Response        | \$4.21                                   | \$47.38                                    | Demand Response        | \$33.60                           |                |
| Bus                    | \$6.73                                   | \$36.77                                    | Bus                    | \$21.97                           |                |
| Total                  | \$4.26                                   | \$47.00                                    | Total                  | \$33.10                           |                |
| Demand Response<br>Bus | Vehicle Revenue Mile<br>\$4.21<br>\$6.73 | Vehicle Revenue Hour<br>\$47.38<br>\$36.77 | Demand Response<br>Bus | Passenger Tri<br>\$33.6<br>\$21.9 | ip<br>50<br>97 |