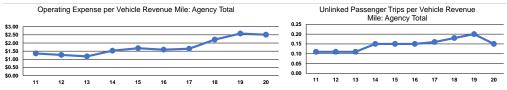

### Service Efficiency

|                 |                        |                        |                 | Operating Expenses |                      |                      |
|-----------------|------------------------|------------------------|-----------------|--------------------|----------------------|----------------------|
|                 | Operating Expenses per | Operating Expenses per |                 | per Unlinked       | Unlinked Trips per   | Unlinked Trips per   |
| Mode            | Vehicle Revenue Mile   | Vehicle Revenue Hour   | Mode            | Passenger Trip     | Vehicle Revenue Mile | Vehicle Revenue Hour |
| Demand Response | \$2.51                 | \$23.70                | Demand Response | \$16.92            | 0.1                  | 1.4                  |
| Total           | \$2.51                 | \$23.70                | Total           | \$16.92            | 0.1                  | 1.4                  |
|                 |                        |                        |                 |                    |                      |                      |