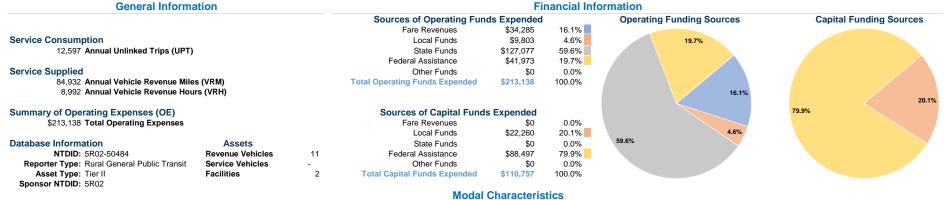

### **Vehicles Operated** at Maximum Service

|                 | at maximum service |                |           |          |                 |                    |                |                |
|-----------------|--------------------|----------------|-----------|----------|-----------------|--------------------|----------------|----------------|
|                 | Directly           | Purchased      | Operating | Fare     | Uses of Capital |                    | Annual Vehicle | Annual Vehicle |
| Mode            | Operated           | Transportation | Expenses  | Revenues | Funds Ann       | ual Unlinked Trips | Revenue Miles  | Revenue Hours  |
| Demand Response | 8                  | -              | \$213,138 | \$34,285 | \$110,757       | 12,597             | 84,932         | 8,992          |
| Total           | 8                  |                | \$213,138 | \$34,285 | \$110,757       | 12,597             | 84,932         | 8,992          |