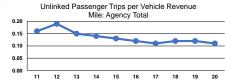

#### Service Effectiveness

**Annual Vehicle** 

Revenue Hours

3,325

3.325

|                 | Operating Expenses<br>per Unlinked | Unlinked Trips per   | Unlinked Trips per   |
|-----------------|------------------------------------|----------------------|----------------------|
| Mode            | Passenger Trip                     | Vehicle Revenue Mile | Vehicle Revenue Hour |
| Demand Response | \$42.40                            | 0.1                  | 1.5                  |
| Total           | \$42.40                            | 0.1                  | 1.5                  |