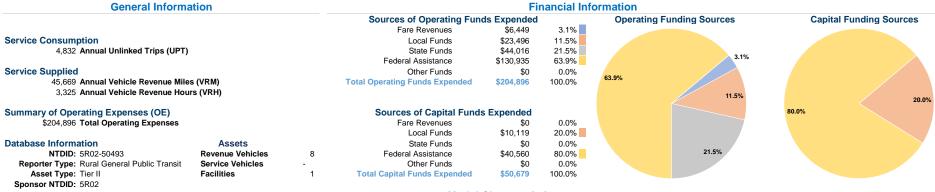

# at Maximum Service

| Mode            | Directly<br>Operated | Purchased<br>Transportation | Operating<br>Expenses | Fare<br>Revenues | Uses of Capital<br>Funds Annual Unl | inked Trips | Annual Vehicle<br>Revenue Miles |
|-----------------|----------------------|-----------------------------|-----------------------|------------------|-------------------------------------|-------------|---------------------------------|
| Demand Response | 5                    | · -                         | \$204,896             | \$6,449          | \$50,679                            | 4,832       | 45,669                          |
| Total           | 5                    | -                           | \$204,896             | \$6,449          | \$50,679                            | 4,832       | 45,669                          |

### Service Efficiency

| Mode            | Operating Expenses per<br>Vehicle Revenue Mile | Operating Expenses per<br>Vehicle Revenue Hour |
|-----------------|------------------------------------------------|------------------------------------------------|
|                 |                                                |                                                |
| Demand Response | \$4.49                                         | \$61.62                                        |
| Total           | \$4.49                                         | \$61.62                                        |

#### Service Effectiveness

**Annual Vehicle** 

Revenue Hours

3,325

3.325

|                 | Operating Expenses<br>per Unlinked | Unlinked Trips per   | Unlinked Trips per   |
|-----------------|------------------------------------|----------------------|----------------------|
| Mode            | Passenger Trip                     | Vehicle Revenue Mile | Vehicle Revenue Hour |
| Demand Response | \$42.40                            | 0.1                  | 1.5                  |
| Total           | \$42.40                            | 0.1                  | 1.5                  |