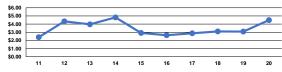

### Service Efficiency

| Mode            | Operating Expenses per<br>Vehicle Revenue Mile | Operating Expenses per<br>Vehicle Revenue Hour |
|-----------------|------------------------------------------------|------------------------------------------------|
|                 |                                                |                                                |
| Demand Response | \$4.49                                         | \$61.62                                        |
| Total           | \$4.49                                         | \$61.62                                        |