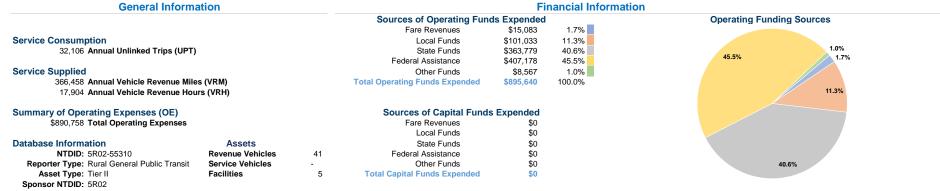

## **Operation Characteristics**

#### **Vehicles Operated** at Maximum Service

|                 | Directly | Purchased      | Operating | Fare     | Uses of Capital   |            | Annual Vehicle | Annual Vehicle |
|-----------------|----------|----------------|-----------|----------|-------------------|------------|----------------|----------------|
| Mode            | Operated | Transportation | Expenses  | Revenues | Funds Annual Unli | nked Trips | Revenue Miles  | Revenue Hours  |
| Demand Response | 23       | -              | \$890,758 | \$15,083 | \$0               | 32,106     | 366,458        | 17,904         |
| Total           | 23       | -              | \$890,758 | \$15,083 | \$0               | 32,106     | 366,458        | 17,904         |