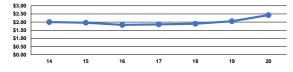

#### Service Efficiency

| Mode            | Operating Expenses per<br>Vehicle Revenue Mile | Operating Expenses per<br>Vehicle Revenue Hour |
|-----------------|------------------------------------------------|------------------------------------------------|
| Demand Response | \$2.43                                         | \$49.75                                        |
| Total           | \$2.43                                         | \$49.75                                        |