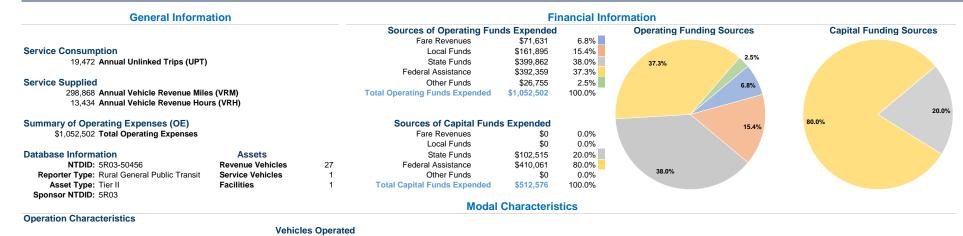

## at Maximum Service

| Fare     | Operating   | Purchased      | Directly |
|----------|-------------|----------------|----------|
| Revenues | Expenses    | Transportation | Operated |
| \$71,631 | \$1,052,502 | 18             | -        |
| \$71,631 | \$1,052,502 | 18             | -        |
|          |             |                |          |

| Uses of Capital |                       | Annual Vehicle | Annual Vehicle |
|-----------------|-----------------------|----------------|----------------|
| Funds           | Annual Unlinked Trips | Revenue Miles  | Revenue Hours  |
| \$512,576       | 19,472                | 298,868        | 13,434         |
| \$512,576       | 19,472                | 298,868        | 13,434         |