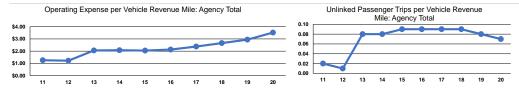

## **Performance Measures**

Mode Demand Response Total

|                 | Service Efficiency     |                        |                 | Service Effectiveness |                      |
|-----------------|------------------------|------------------------|-----------------|-----------------------|----------------------|
|                 |                        |                        |                 | Operating Expenses    |                      |
|                 | Operating Expenses per | Operating Expenses per |                 | per Unlinked          | Unlinked Trips per   |
| Mode            | Vehicle Revenue Mile   | Vehicle Revenue Hour   | Mode            | Passenger Trip        | Vehicle Revenue Mile |
| Demand Response | \$3.52                 | \$78.35                | Demand Response | \$54.05               | 0.1                  |
| Total           | \$3.52                 | \$78.35                | Total           | \$54.05               | 0.1                  |