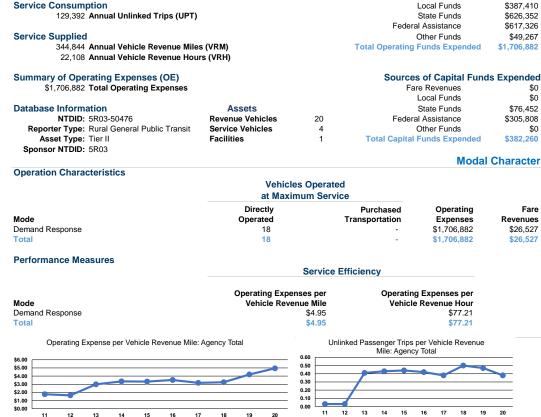

\$382,260

\$382,260

1987 Us 10 P.O. Box 147 Idlewild, Mi 49642

344,844

344.844

22.108

22,108

|                 | Service Effectiveness                                |                                            |                                            |
|-----------------|------------------------------------------------------|--------------------------------------------|--------------------------------------------|
| Mode            | Operating Expenses<br>per Unlinked<br>Passenger Trip | Unlinked Trips per<br>Vehicle Revenue Mile | Unlinked Trips per<br>Vehicle Revenue Hour |
| Demand Response | \$13.19                                              | 0.4                                        | 5.9                                        |
| Total           | \$13.19                                              | 0.4                                        | 5.9                                        |

129,392

129.392