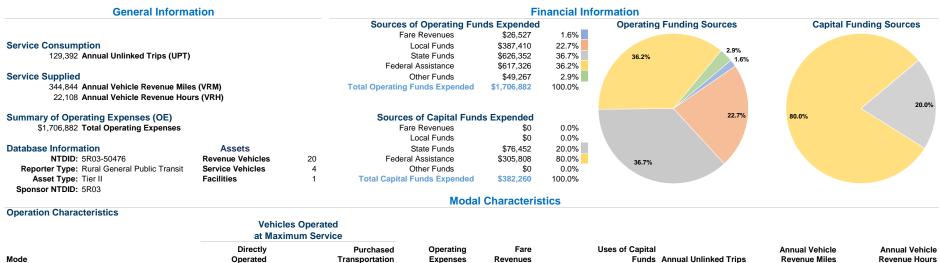

\$382,260

\$382,260

1987 Us 10 P.O. Box 147 Idlewild, Mi 49642

344,844

344.844

22.108

22,108

|                 | Service Effectiveness                                |                                            |                                            |
|-----------------|------------------------------------------------------|--------------------------------------------|--------------------------------------------|
| Mode            | Operating Expenses<br>per Unlinked<br>Passenger Trip | Unlinked Trips per<br>Vehicle Revenue Mile | Unlinked Trips per<br>Vehicle Revenue Hour |
| Demand Response | \$13.19                                              | 0.4                                        | 5.9                                        |
| Total           | \$13.19                                              | 0.4                                        | 5.9                                        |

129,392

129.392