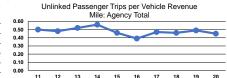

- BU - Bus - 13%

Rolling Stock - VN - Van - 20%

Rolling Stock - CU - Cutaway - 6% Rolling Stock - FB - Ferryboat - 40%

Rolling Stock - MV - Minivan - 19%

Rolling Stock - SB - School Bus - 15%

Rolling Stock - SV - Sports Utility Vehicle - 10%

Rolling Stock - AO - Automobile - 10%

Performance Measure - Asset Type - Target % not in State of Good Repair

#### **Performance Measures**

Mode
Demand Response
Total

## Service Efficiency

|                 | Operating Expenses per | Operating Expenses per |
|-----------------|------------------------|------------------------|
| Mode            | Vehicle Revenue Mile   | Vehicle Revenue Hour   |
| Demand Response | \$3.72                 | \$51.51                |
| Total           | \$3.72                 | \$51.51                |