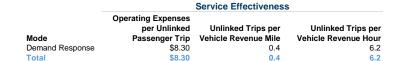

#### **Performance Measures**

Mode
Demand Response
Total

## Service Efficiency

|                 | Operating Expenses per | Operating Expenses per |
|-----------------|------------------------|------------------------|
| Mode            | Vehicle Revenue Mile   | Vehicle Revenue Hour   |
| Demand Response | \$3.72                 | \$51.51                |
| Total           | \$3.72                 | \$51.51                |