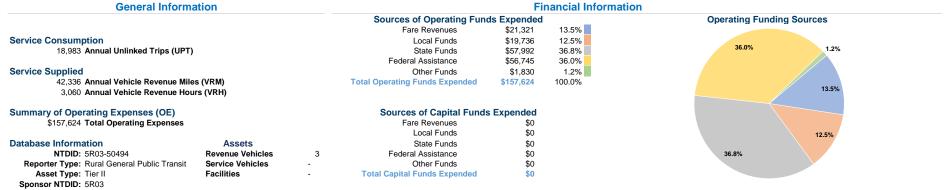

# Vehicles Operated at Maximum Service

| Directly | Purchased |
|----------|-----------|
|          |           |

| eu  | Operating     | raie                        |
|-----|---------------|-----------------------------|
| ion | Expenses      | Revenues                    |
| 2   | \$157,624     | \$21,321                    |
| 2   | \$157,624     | \$21,321                    |
|     | ion<br>2<br>2 | ion Expenses<br>2 \$157,624 |

| Uses of Capital |                       | Annual Vehicle | Annual Vehicle |
|-----------------|-----------------------|----------------|----------------|
| Funds           | Annual Unlinked Trips | Revenue Miles  | Revenue Hours  |
| \$0             | 18,983                | 42,336         | 3,060          |
| \$0             | 18,983                | 42,336         | 3,060          |