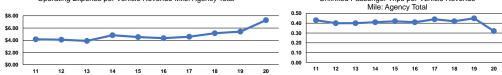

## Performance Measures

**Operation Characteristics** 

| Service Effi                                   | ciency                                                             |                                                                    | Service Effectiveness                                                                                                                                      |                                                                                                                                                                                                                    |                                                                                                                                                                                                                                                                           |  |
|------------------------------------------------|--------------------------------------------------------------------|--------------------------------------------------------------------|------------------------------------------------------------------------------------------------------------------------------------------------------------|--------------------------------------------------------------------------------------------------------------------------------------------------------------------------------------------------------------------|---------------------------------------------------------------------------------------------------------------------------------------------------------------------------------------------------------------------------------------------------------------------------|--|
| Operating Expenses per<br>Vehicle Revenue Mile | Operating Expenses per<br>Vehicle Revenue Hour                     | Mode<br>Domaid Response                                            |                                                                                                                                                            | Unlinked Trips per<br>Vehicle Revenue Mile                                                                                                                                                                         | Unlinked Trips per<br>Vehicle Revenue Hour                                                                                                                                                                                                                                |  |
|                                                |                                                                    | •                                                                  |                                                                                                                                                            | 0.5                                                                                                                                                                                                                | 3.7                                                                                                                                                                                                                                                                       |  |
|                                                |                                                                    | lotal                                                              | \$22.79                                                                                                                                                    | 0.3                                                                                                                                                                                                                | 3.7                                                                                                                                                                                                                                                                       |  |
|                                                | Operating Expenses per<br>Vehicle Revenue Mile<br>\$7.28<br>\$7.28 | Vehicle Revenue MileVehicle Revenue Hour\$7.28\$84.41\$7.28\$84.41 | Operating Expenses per<br>Vehicle Revenue Mile Operating Expenses per<br>Vehicle Revenue Hour Mode   \$7.28 \$84.41 Demand Response   \$7.28 \$84.41 Total | Operating Expenses per<br>Vehicle Revenue Mile<br>\$7.28Operating Expenses per<br>Vehicle Revenue HourMode<br>Demand ResponsePassenger Trip<br>\$22.79\$7.28\$84.41Demand Response\$22.79\$7.28\$84.41Total\$22.79 | Operating Expenses per<br>Vehicle Revenue Mile<br>\$7.28Operating Expenses per<br>Vehicle Revenue HourMode<br>Demand ResponsePassenger Trip<br>\$22.79Unlinked Trips per<br>Vehicle Revenue Mile<br>0.3\$7.28\$84.41Demand Response\$22.790.3\$7.28\$84.41Total\$22.790.3 |  |