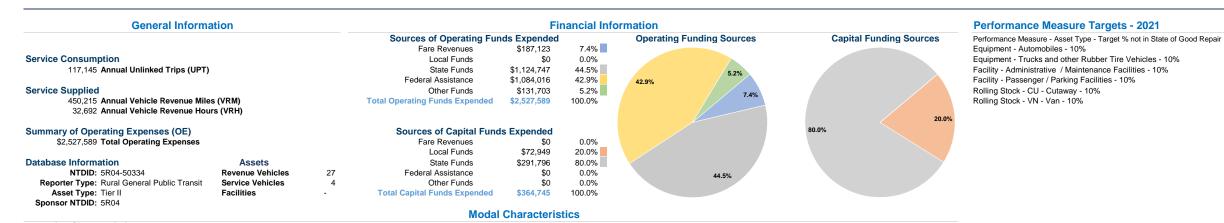

## **Operation Characteristics** Vehicles Operated at Maximum Service Directly Purchased Operating Fare Uses of Capital Annual Vehicle Annual Vehicle Mode Operated Transportation Expenses Revenues Funds Annual Unlinked Trips Revenue Miles **Revenue Hours** \$2,489,222 \$187,034 \$364,745 116,882 445,982 Demand Response 34 32,194 Bus \$38,367 \$89 \$0 263 4,233 498 1 \$187,123 \$364,745 Total 35 \$2,527,589 117,145 450,215 32,692