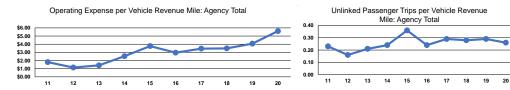

## Performance Measures

|                 | Service Efficiency     |                        | 5               |                    |
|-----------------|------------------------|------------------------|-----------------|--------------------|
|                 |                        |                        |                 | Operating Expenses |
|                 | Operating Expenses per | Operating Expenses per |                 | per Unlinked       |
| Mode            | Vehicle Revenue Mile   | Vehicle Revenue Hour   | Mode            | Passenger Trip     |
| Demand Response | \$5.58                 | \$77.32                | Demand Response | \$21.30            |
| Bus             | \$9.06                 | \$77.04                | Bus             | \$145.88           |
| Total           | \$5.61                 | \$77.32                | Total           | \$21.58            |
|                 |                        |                        |                 |                    |