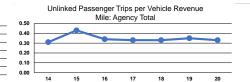

#### **Performance Measures**

\$5.00 \$4.00 \$3.00

\$2.00

\$0.00

Operating Expense per Vehicle Revenue Mile: Agency Total