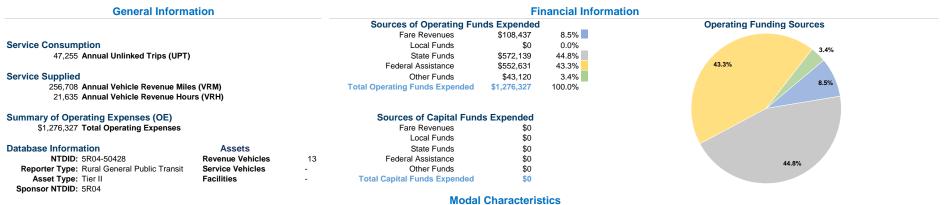

## Vehicles Operated at Maximum Service

Directly **Annual Vehicle** Purchased Fare **Uses of Capital Annual Vehicle** Operating Mode Operated Transportation Expenses Revenues Funds Annual Unlinked Trips Revenue Miles Revenue Hours \$1,276,327 Demand Response 10 \$108,437 \$0 47,255 256,708 21,635 10 \$1,276,327 \$108,437 \$0 47,255 256,708 21,635 Total