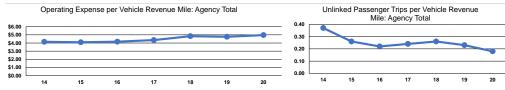

### Service Efficiency

|                 |                        |                        |                 | Operating Expenses |                      |                      |
|-----------------|------------------------|------------------------|-----------------|--------------------|----------------------|----------------------|
|                 | Operating Expenses per | Operating Expenses per |                 | per Unlinked       | Unlinked Trips per   | Unlinked Trips per   |
| Mode            | Vehicle Revenue Mile   | Vehicle Revenue Hour   | Mode            | Passenger Trip     | Vehicle Revenue Mile | Vehicle Revenue Hour |
| Demand Response | \$4.97                 | \$58.99                | Demand Response | \$27.01            | 0.2                  | 2.2                  |
| Total           | \$4.97                 | \$58.99                | Total           | \$27.01            | 0.2                  | 2.2                  |
|                 |                        |                        |                 |                    |                      |                      |