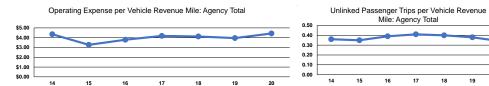

http://www.smartbusmn.org

. Mn

Service Effectiveness

Unlinked Trips per

0.3

0.4

0.3

Vehicle Revenue Mile

Unlinked Trips per

3.2

4.9 3.8

Vehicle Revenue Hour

## Performance Measures

**Operation Characteristics** 

|                 | Service Effi                                   | ciency                                         |                 |                                                      |  |
|-----------------|------------------------------------------------|------------------------------------------------|-----------------|------------------------------------------------------|--|
| Mode            | Operating Expenses per<br>Vehicle Revenue Mile | Operating Expenses per<br>Vehicle Revenue Hour | Mode            | Operating Expenses<br>per Unlinked<br>Passenger Trip |  |
| Demand Response | \$4.03                                         | \$45.41                                        | Demand Response | \$14.37                                              |  |
| Bus             | \$5.11                                         | \$55.85                                        | Bus             | \$11.40                                              |  |
| Total           | \$4.43                                         | \$49.38                                        | Total           | \$12.92                                              |  |