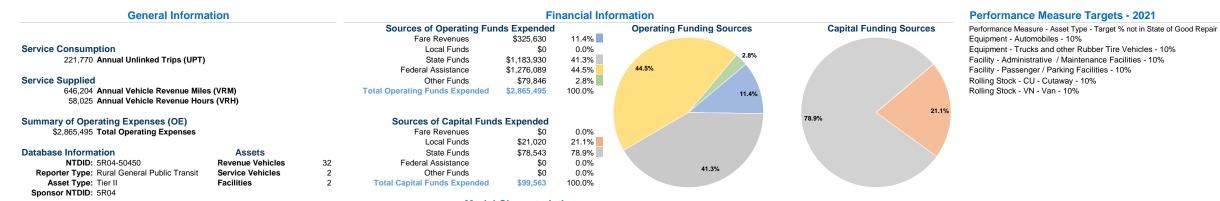

## **Modal Characteristics**

20

|                 | Vehicles Operated<br>at Maximum Service |                             |                       |                  |                                 |                |                                 |                                 |
|-----------------|-----------------------------------------|-----------------------------|-----------------------|------------------|---------------------------------|----------------|---------------------------------|---------------------------------|
| Mode            | Directly<br>Operated                    | Purchased<br>Transportation | Operating<br>Expenses | Fare<br>Revenues | Uses of Capital<br>Funds Annual | Unlinked Trips | Annual Vehicle<br>Revenue Miles | Annual Vehicle<br>Revenue Hours |
| Demand Response | 15                                      | -                           | \$1,632,476           | \$202,901        | \$99,563                        | 113,604        | 404,715                         | 35,946                          |
| Bus             | 13                                      | -                           | \$1,233,019           | \$122,729        | \$0                             | 108,166        | 241,489                         | 22,079                          |
| Total           | 28                                      |                             | \$2,865,495           | \$325,630        | \$99,563                        | 221,770        | 646,204                         | 58,025                          |

## Performance Measures

**Operation Characteristics** 

|                 | Service Effi                                   | ciency                                         |                 |                                                      |  |
|-----------------|------------------------------------------------|------------------------------------------------|-----------------|------------------------------------------------------|--|
| Mode            | Operating Expenses per<br>Vehicle Revenue Mile | Operating Expenses per<br>Vehicle Revenue Hour | Mode            | Operating Expenses<br>per Unlinked<br>Passenger Trip |  |
| Demand Response | \$4.03                                         | \$45.41                                        | Demand Response | \$14.37                                              |  |
| Bus             | \$5.11                                         | \$55.85                                        | Bus             | \$11.40                                              |  |
| Total           | \$4.43                                         | \$49.38                                        | Total           | \$12.92                                              |  |