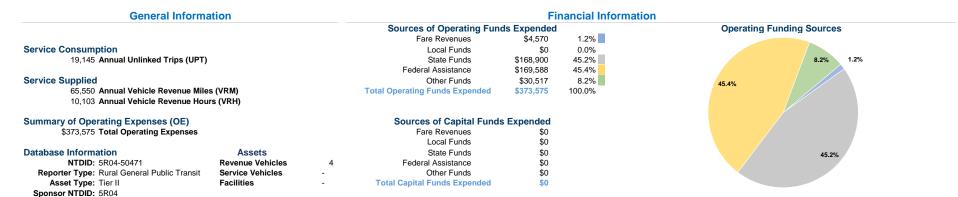

# **Vehicles Operated**

at Maximum Service

| Mode            | Directly<br>Operated | Purchased<br>Transportation | Operating<br>Expenses | Fare<br>Revenues | Uses of Capital<br>Funds Annual Unlin | iked Trips | Annual Vehicle<br>Revenue Miles | Annual Vehicle<br>Revenue Hours |
|-----------------|----------------------|-----------------------------|-----------------------|------------------|---------------------------------------|------------|---------------------------------|---------------------------------|
| Demand Response | 2                    | -                           | \$270,033             | \$3,663          | \$0                                   | 15,825     | 25,168                          | 6,780                           |
| Bus             | 1                    | -                           | \$103,542             | \$907            | \$0                                   | 3,320      | 40,382                          | 3,323                           |
| Total           | 3                    | _                           | \$373.575             | \$4.570          | \$0                                   | 19.145     | 65.550                          | 10.103                          |