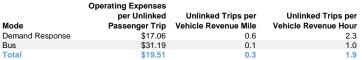

## Service Efficiency

Operating Expenses per Operating Expenses per Vehicle Revenue Mile Vehicle Revenue Hour \$10.73 \$39.83 \$2.56 \$31.16 \$5.70

# Service Effectiveness