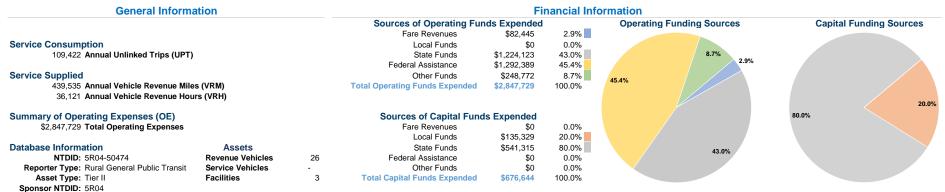

# **Vehicles Operated**

at Maximum Service

| Mode            | Directly<br>Operated | Purchased<br>Transportation | Operating<br>Expenses | Fare<br>Revenues | Uses of Capital<br>Funds Annu | ual Unlinked Trips | Annual Vehicle<br>Revenue Miles | Annual Vehicle<br>Revenue Hours |
|-----------------|----------------------|-----------------------------|-----------------------|------------------|-------------------------------|--------------------|---------------------------------|---------------------------------|
| Demand Response | 10                   | -                           | \$1,366,682           | \$30,633         | \$676,644                     | 60,606             | 203,870                         | 20,467                          |
| Bus             | 15                   | -                           | \$1,481,047           | \$51,812         | \$0                           | 48,816             | 235,665                         | 15,654                          |
| Total           | 25                   | _                           | \$2.847.729           | \$82,445         | \$676.644                     | 109.422            | 439.535                         | 36.121                          |