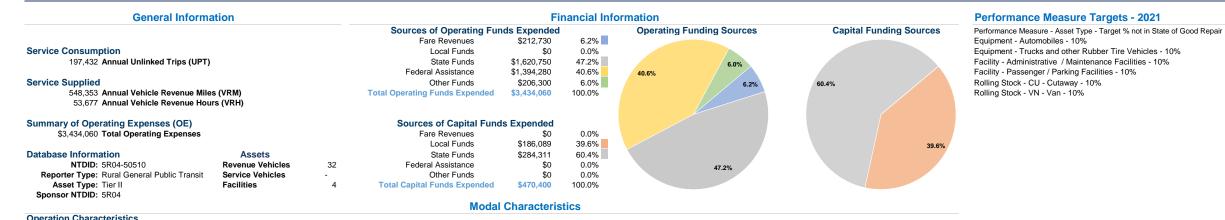

, Mn

|                 | Vehicles Operated<br>at Maximum Service |                |             |           |                 |                  |                |                |
|-----------------|-----------------------------------------|----------------|-------------|-----------|-----------------|------------------|----------------|----------------|
|                 | Directly                                | Purchased      | Operating   | Fare      | Uses of Capital |                  | Annual Vehicle | Annual Vehicle |
| Mode            | Operated                                | Transportation | Expenses    | Revenues  | Funds Annua     | I Unlinked Trips | Revenue Miles  | Revenue Hours  |
| Demand Response | 8                                       | -              | \$1,820,895 | \$81,009  | \$470,400       | 83,530           | 245,394        | 28,249         |
| Bus             | 12                                      | -              | \$1,613,165 | \$131,721 | \$0             | 113,902          | 302,959        | 25,428         |
|                 |                                         |                | \$3,434,060 | \$212,730 | \$470,400       | 197,432          | 548,353        | 53,677         |