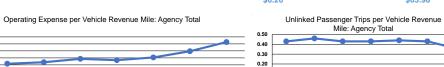

| Service Effi           |                                                                    |                                                                             |                                                                                                                                                          |
|------------------------|--------------------------------------------------------------------|-----------------------------------------------------------------------------|----------------------------------------------------------------------------------------------------------------------------------------------------------|
|                        |                                                                    |                                                                             | Operating                                                                                                                                                |
| Operating Expenses per | Operating Expenses per                                             |                                                                             | p                                                                                                                                                        |
| Vehicle Revenue Mile   | Vehicle Revenue Hour                                               | Mode                                                                        | Pas                                                                                                                                                      |
| \$7.42                 | \$64.46                                                            | Demand Response                                                             |                                                                                                                                                          |
| \$5.32                 | \$63.44                                                            | Bus                                                                         |                                                                                                                                                          |
| \$6.26                 | \$63.98                                                            | Total                                                                       |                                                                                                                                                          |
|                        | Operating Expenses per<br>Vehicle Revenue Mile<br>\$7.42<br>\$5.32 | Vehicle Revenue Mile Vehicle Revenue Hour   \$7.42 \$64.46   \$5.32 \$63.44 | Operating Expenses per<br>Vehicle Revenue Mile Operating Expenses per<br>Vehicle Revenue Hour Mode   \$7.42 \$64.46 Demand Response   \$5.32 \$63.44 Bus |

## Service Effectiveness

| Mode            | Operating Expenses<br>per Unlinked<br>Passenger Trip | Unlinked Trips per<br>Vehicle Revenue Mile | Unlinked Trips per<br>Vehicle Revenue Hour |
|-----------------|------------------------------------------------------|--------------------------------------------|--------------------------------------------|
| Demand Response | \$21.80                                              | 0.3                                        | 3.0                                        |
| Bus             | \$14.16                                              | 0.4                                        | 4.5                                        |
| Total           | \$17.39                                              | 0.4                                        | 3.7                                        |