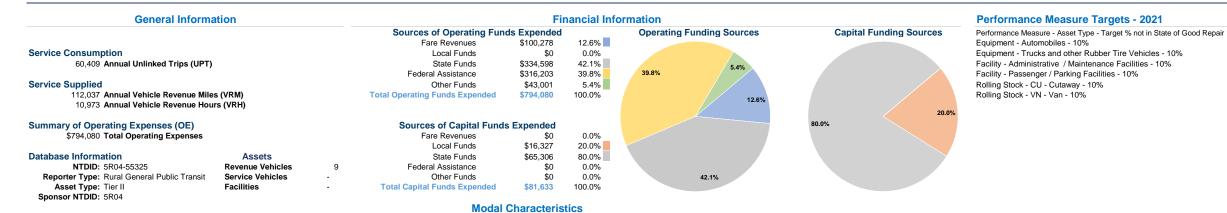

## **Operation Characteristics** Vehicles Operated at Maximum Service Directly Purchased Operating Fare Uses of Capital Annual Vehicle Annual Vehicle Mode Operated Transportation Expenses Revenues Funds Annual Unlinked Trips Revenue Miles **Revenue Hours** \$776,372 \$99,721 \$81,633 60,023 88.991 Demand Response 5 10,261 23,046 Bus \$17,708 \$557 \$0 386 712 Total \$794,080 \$100,278 \$81,633 60,409 112,037 10,973