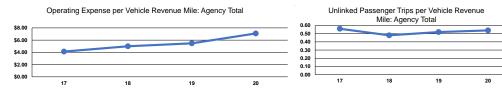

, Mn

Service Effectiveness

Unlinked Trips per

0.7

0.0

0.5

Vehicle Revenue Mile

Unlinked Trips per

5.8 0.5

5.5

Vehicle Revenue Hour

## Performance Measures

| Service Effi           | ciency                                                             |                                                                             | S                                                                                                                                                        |  |
|------------------------|--------------------------------------------------------------------|-----------------------------------------------------------------------------|----------------------------------------------------------------------------------------------------------------------------------------------------------|--|
|                        |                                                                    |                                                                             | Operating Expenses                                                                                                                                       |  |
| Operating Expenses per | Operating Expenses per                                             |                                                                             | per Unlinked                                                                                                                                             |  |
| Vehicle Revenue Mile   | Vehicle Revenue Hour                                               | Mode                                                                        | Passenger Trip                                                                                                                                           |  |
| \$8.72                 | \$75.66                                                            | Demand Response                                                             | \$12.93                                                                                                                                                  |  |
| \$0.77                 | \$24.87                                                            | Bus                                                                         | \$45.88                                                                                                                                                  |  |
| \$7.09                 | \$72.37                                                            | Total                                                                       | \$13.15                                                                                                                                                  |  |
|                        | Operating Expenses per<br>Vehicle Revenue Mile<br>\$8.72<br>\$0.77 | Vehicle Revenue Mile Vehicle Revenue Hour   \$8.72 \$75.66   \$0.77 \$24.87 | Operating Expenses per<br>Vehicle Revenue Mile Operating Expenses per<br>Vehicle Revenue Hour Mode   \$8.72 \$75.66 Demand Response   \$0.77 \$24.87 Bus |  |