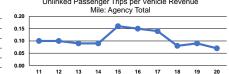

| 12       |                | \$387,110 | \$3,293  | \$39,355            | 10,880   | 163,439        | 11,816         |

#### **Performance Measures**

\$2.50 \$2.00 \$1.50 \$1.00 \$0.50 \$0.00

Operating Expense per Vehicle Revenue Mile: Agency Total

#### Service Efficiency

| Mode            | Operating Expenses per<br>Vehicle Revenue Mile | Operating Expenses per<br>Vehicle Revenue Hour |
|-----------------|------------------------------------------------|------------------------------------------------|
| Demand Response | \$2.37                                         | \$32.76                                        |
| Total           | \$2.37                                         | \$32.76                                        |

Unlinked Passenger Trips per Vehicle Revenue



### **Performance Measure Targets - 2021**

Performance Measure - Asset Type - Target % not in State of Good Repair

Equipment - Automobiles - 30%

Equipment - Trucks and other Rubber Tire Vehicles - 0%

Facility - Administrative / Maintenance Facilities - 30%

Facility - Passenger / Parking Facilities - 0%

Rolling Stock - AO - Automobile - 30%

Rolling Stock - BU - Bus - 21%

Rolling Stock - CU - Cutaway - 2%

Rolling Stock - MV - Minivan - 10%

Rolling Stock - SV - Sports Utility Vehicle - 30%

Rolling Stock - VN - Van - 10%