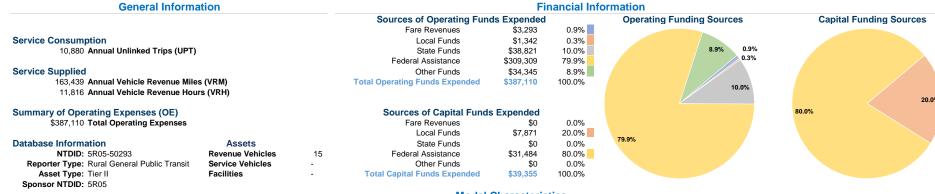

## at Maximum Service

|                 | Directly | Purchased      | Operating | Fare     | Uses of Capital     |          | Annual Vehicle | Annual Vehicle |
|-----------------|----------|----------------|-----------|----------|---------------------|----------|----------------|----------------|
| Mode            | Operated | Transportation | Expenses  | Revenues | Funds Annual Unlink | ed Trips | Revenue Miles  | Revenue Hours  |
| Demand Response | 12       | -              | \$387,110 | \$3,293  | \$39,355            | 10,880   | 163,439        | 11,816         |
| Total           | 12       |                | \$387,110 | \$3,293  | \$39,355            | 10,880   | 163,439        | 11,816         |