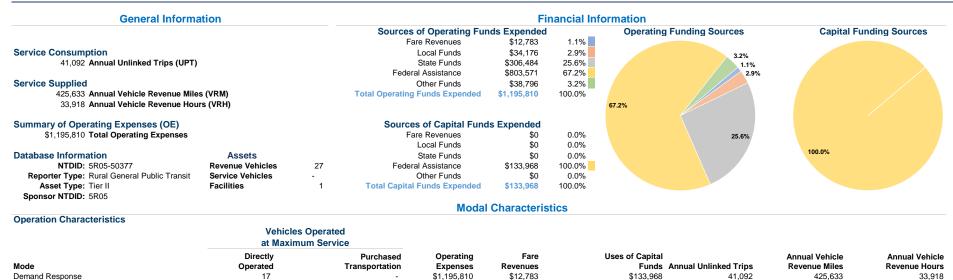

17

Operating Expenses per

Vehicle Revenue Mile

\$2.81

\$2.81

Service Efficiency

\$133,968

Mode

Total

Demand Response

41.092

\$29.10

\$29.10

Operating Expenses

per Unlinked

Passenger Trip

425.633

0.1

0.1

Service Effectiveness

Unlinked Trips per

Vehicle Revenue Mile

33.918

1.2

1.2

Unlinked Trips per

Vehicle Revenue Hour

1637 Tiffin Ave P.O. Box 179 Findlay, Oh 45840-6848

Total

Mode

Total

\$3.50 \$3.00 \$2.50 \$2.00 \$1.50 \$1.00 \$0.50 \$0.00

Demand Response

**Performance Measures** 

Operating Expense per Vehicle Revenue Mile: Agency Total

\$1,195,810

\$35.26

\$35.26

Operating Expenses per

Unlinked Passenger Trips per Vehicle Revenue Mile: Agency Total

Vehicle Revenue Hour

\$12,783