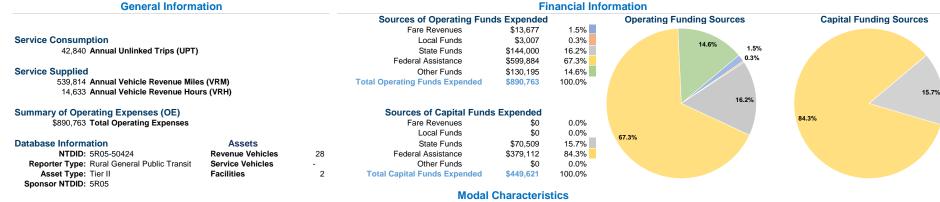

# Vehicles Operated at Maximum Service

Directly Purchased Fare Operating Mode Operated Transportation Expenses Revenues Demand Response 23 \$890,763 \$13,677 23 \$890,763 \$13,677 Total

 
 Uses of Capital Funds
 Annual Unlinked Trips
 Annual Vehicle Revenue Miles
 Annual Vehicle Revenue Hours

 \$449,621
 42,840
 539,814
 14,633

 \$449,621
 42,840
 539,814
 14,633

O-------

#### Service Efficiency

| Mode            | Operating Expenses per<br>Vehicle Revenue Mile | Operating Expenses per<br>Vehicle Revenue Hour |
|-----------------|------------------------------------------------|------------------------------------------------|
| Demand Response | \$1.65                                         | \$60.87                                        |
| Total           | \$1.65                                         | \$60.87                                        |

|                 | Service Effectiveness                                |                                            |                                            |
|-----------------|------------------------------------------------------|--------------------------------------------|--------------------------------------------|
| Mode            | Operating Expenses<br>per Unlinked<br>Passenger Trip | Unlinked Trips per<br>Vehicle Revenue Mile | Unlinked Trips per<br>Vehicle Revenue Hour |
| Demand Response | \$20.79                                              | 0.1                                        | 2.9                                        |
| Total           | \$20.79                                              | 0.1                                        | 2.9                                        |