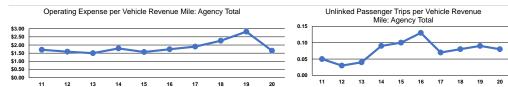

#### Service Efficiency

| Mode            | Operating Expenses per<br>Vehicle Revenue Mile | Operating Expenses per<br>Vehicle Revenue Hour |
|-----------------|------------------------------------------------|------------------------------------------------|
| Demand Response | \$1.65                                         | \$60.87                                        |
| Total           | \$1.65                                         | \$60.87                                        |

|                 | Service Effectiveness                                |                                            |                                            |
|-----------------|------------------------------------------------------|--------------------------------------------|--------------------------------------------|
| Mode            | Operating Expenses<br>per Unlinked<br>Passenger Trip | Unlinked Trips per<br>Vehicle Revenue Mile | Unlinked Trips per<br>Vehicle Revenue Hour |
| Demand Response | \$20.79                                              | 0.1                                        | 2.9                                        |
| Total           | \$20.79                                              | 0.1                                        | 2.9                                        |