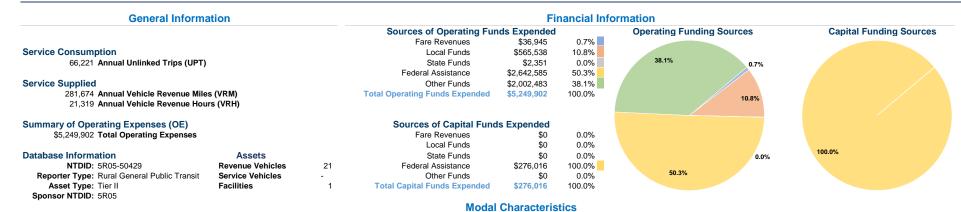

### Vehicles Operated at Maximum Service

|                 | Directly | Purchased      | Operating   | Fare     | Uses of Capital |                | Annual Vehicle | Annual Vehicle |
|-----------------|----------|----------------|-------------|----------|-----------------|----------------|----------------|----------------|
| Mode            | Operated | Transportation | Expenses    | Revenues | Funds Annual    | Unlinked Trips | Revenue Miles  | Revenue Hours  |
| Demand Response | 9        | -              | \$2,815,884 | \$25,766 | \$276,016       | 37,285         | 185,915        | 12,753         |
| Bus             | 3        | -              | \$2,434,018 | \$11,179 | \$0             | 28,936         | 95,759         | 8,566          |
| Total           | 12       | -              | \$5,249,902 | \$36,945 | \$276,016       | 66,221         | 281,674        | 21,319         |