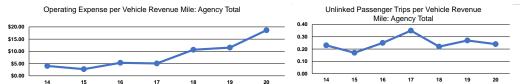

#### Service Efficiency

| Mode            | Operating Expenses per<br>Vehicle Revenue Mile | Operating Expenses per<br>Vehicle Revenue Hour |
|-----------------|------------------------------------------------|------------------------------------------------|
| Demand Response | \$15.15                                        | \$220.80                                       |
| Bus             | \$25.42                                        | \$284.15                                       |
| Total           | \$18.64                                        | \$246.25                                       |

#### Service Effectiveness

| Mode            | Operating Expenses<br>per Unlinked<br>Passenger Trip | Unlinked Trips per<br>Vehicle Revenue Mile | Unlinked Trips per<br>Vehicle Revenue Hour |
|-----------------|------------------------------------------------------|--------------------------------------------|--------------------------------------------|
| Demand Response | \$75.52                                              | 0.2                                        | 2.9                                        |
| Bus             | \$84.12                                              | 0.3                                        | 3.4                                        |
| Total           | \$79.28                                              | 0.2                                        | 3.1                                        |