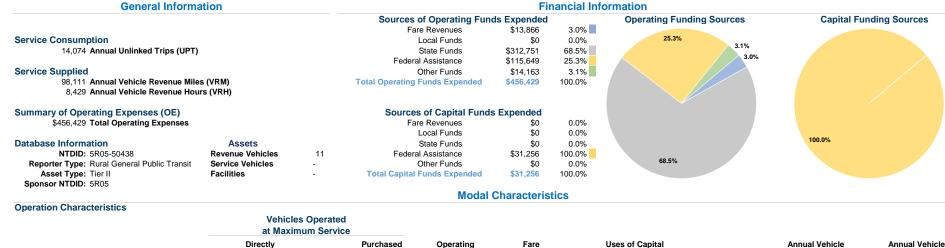

3 Cardaras Dr Glouster, Oh 45732-8011

Expenses

\$456,429

\$456,429

 
 Uses of Capital Funds
 Annual Unlinked Trips
 Annual Vehicle Revenue Miles
 Annual Vehicle Revenue Hours

 \$31,256
 14,074
 98,111
 8,429

 \$31,256
 14,074
 98,111
 8,429

Revenues

\$13,866

\$13.866

Operated

Transportation