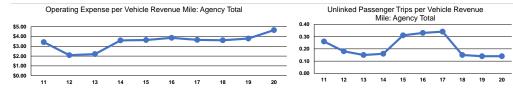

## Service Efficiency Service Effectiveness **Operating Expenses** Operating Expenses per Operating Expenses per per Unlinked Unlinked Trips per Unlinked Trips per Mode Vehicle Revenue Mile Vehicle Revenue Hour Mode Passenger Trip Vehicle Revenue Mile Vehicle Revenue Hour Demand Response \$4.65 \$54.15 Demand Response \$32.43 0.1 1.7 Total \$4.65 \$54.15 **Total** \$32.43 0.1 1.7