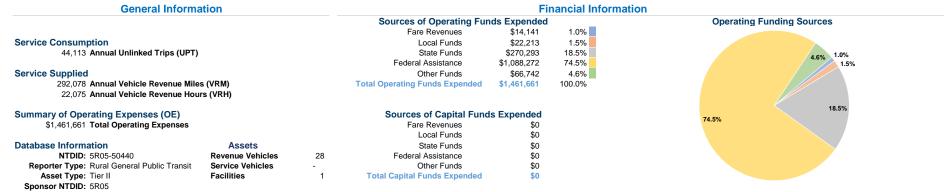

### **Vehicles Operated** at Maximum Service

Mode Demand Response

| Directly | Purchased      | Operating   | Fare     |  |
|----------|----------------|-------------|----------|--|
| Operated | Transportation | Expenses    | Revenues |  |
| 23       | -              | \$1,461,661 | \$14,141 |  |
| 23       | -              | \$1,461,661 | \$14,141 |  |

#### **Annual Vehicle** Funds Annual Unlinked Trips Revenue Miles Revenue Hours 44,113 292,078 22,075 44.113 292.078 22.075

**Annual Vehicle** 

**Performance Measure Targets - 2021** 

Equipment - Trucks and other Rubber Tire Vehicles - 0%