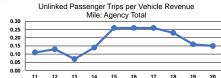

|                 | per Unlinked   | Unlinked Trips per   | Unlinked Trips per   |
|-----------------|----------------|----------------------|----------------------|
| Mode            | Passenger Trip | Vehicle Revenue Mile | Vehicle Revenue Hour |
| Demand Response | \$33.13        | 0.2                  | 2.0                  |
| Total           | \$33.13        | 0.2                  | 2.0                  |