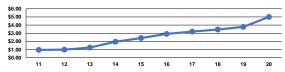

# Service Efficiency

|                 | Operating Expenses per | Operating Expenses per |
|-----------------|------------------------|------------------------|
| Mode            | Vehicle Revenue Mile   | Vehicle Revenue Hour   |
| Demand Response | \$5.00                 | \$66.21                |
| Total           | \$5.00                 | \$66.21                |