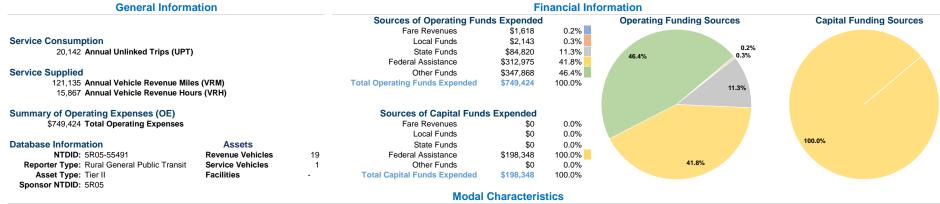

#### Vehicles Operated at Maximum Service

|                 | Directly | Purchased      | Operating | Fare     | Uses of Capital |                   | Annual Vehicle | Annual Vehicle |
|-----------------|----------|----------------|-----------|----------|-----------------|-------------------|----------------|----------------|
| Mode            | Operated | Transportation | Expenses  | Revenues | Funds Annu      | al Unlinked Trips | Revenue Miles  | Revenue Hours  |
| Demand Response | 17       | -              | \$749,424 | \$1,618  | \$198,348       | 20,142            | 121,135        | 15,867         |
| Total           | 17       | -              | \$749,424 | \$1,618  | \$198,348       | 20,142            | 121,135        | 15,867         |