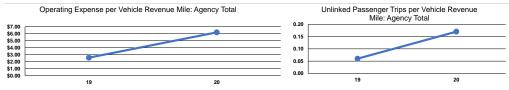

#### Service Efficiency

|                                                |                 | Operating Expenses |                      |                      |
|------------------------------------------------|-----------------|--------------------|----------------------|----------------------|
| Operating Expenses per Operating Expenses per  |                 | per Unlinked       | Unlinked Trips per   | Unlinked Trips per   |
| Mode Vehicle Revenue Mile Vehicle Revenue Hour | Mode            | Passenger Trip     | Vehicle Revenue Mile | Vehicle Revenue Hour |
| Demand Response \$6.19 \$47.23                 | Demand Response | \$37.21            | 0.2                  | 1.3                  |
| Total \$6.19 \$47.23                           | Total           | \$37.21            | 0.2                  | 1.3                  |