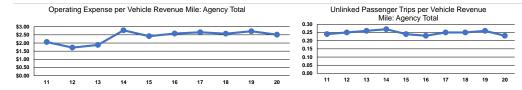

## **Performance Measures**

Demand Response

Mode

Total

Service Efficiency Service Effectiveness **Operating Expenses** Operating Expenses per Operating Expenses per per Unlinked Unlinked Trips per Unlinked Trips per Mode Vehicle Revenue Mile Vehicle Revenue Hour Mode Passenger Trip Vehicle Revenue Mile Vehicle Revenue Hour Demand Response \$2.51 \$24.17 Demand Response \$10.71 0.2 2.3 Total \$2.51 \$24.17 **Total** \$10.71 0.2 2.3