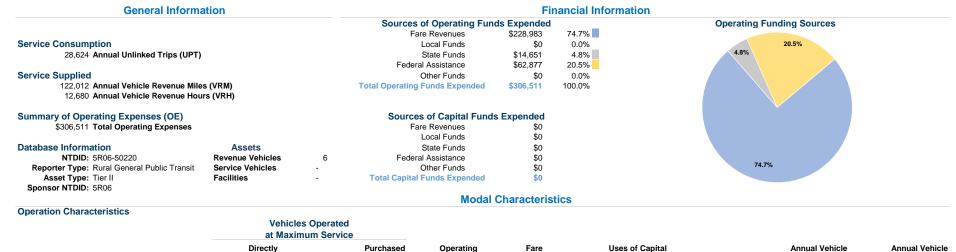

City of Shawano 2020 Annual Agency Profile

Funds Annual Unlinked Trips

28,624

28.624

\$0

\$0

Revenue Miles

122,012

Revenues

\$228,983

\$228.983

Expenses

\$306,511

\$306,511

Transportation

Operated