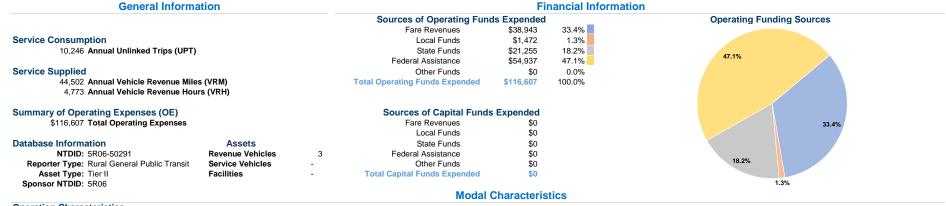

# **Vehicles Operated** at Maximum Service

|                 | Directly                                                                                                                                                                                                                                                                                                                                                                                                                                                                                                                                                                                                                                                                                                                                                                                                                                                                                                                                                                                                                                                                                                                                                                                                                                                                                                                                                                                                                                                                                                                                                                                                                                                                                                                                                                                                                                                                                                                                                                                                                                                                                                                       | Purchased      | Operating | Fare     |  |
|-----------------|--------------------------------------------------------------------------------------------------------------------------------------------------------------------------------------------------------------------------------------------------------------------------------------------------------------------------------------------------------------------------------------------------------------------------------------------------------------------------------------------------------------------------------------------------------------------------------------------------------------------------------------------------------------------------------------------------------------------------------------------------------------------------------------------------------------------------------------------------------------------------------------------------------------------------------------------------------------------------------------------------------------------------------------------------------------------------------------------------------------------------------------------------------------------------------------------------------------------------------------------------------------------------------------------------------------------------------------------------------------------------------------------------------------------------------------------------------------------------------------------------------------------------------------------------------------------------------------------------------------------------------------------------------------------------------------------------------------------------------------------------------------------------------------------------------------------------------------------------------------------------------------------------------------------------------------------------------------------------------------------------------------------------------------------------------------------------------------------------------------------------------|----------------|-----------|----------|--|
| Mode            | Operated                                                                                                                                                                                                                                                                                                                                                                                                                                                                                                                                                                                                                                                                                                                                                                                                                                                                                                                                                                                                                                                                                                                                                                                                                                                                                                                                                                                                                                                                                                                                                                                                                                                                                                                                                                                                                                                                                                                                                                                                                                                                                                                       | Transportation | Expenses  | Revenues |  |
| Demand Response | -                                                                                                                                                                                                                                                                                                                                                                                                                                                                                                                                                                                                                                                                                                                                                                                                                                                                                                                                                                                                                                                                                                                                                                                                                                                                                                                                                                                                                                                                                                                                                                                                                                                                                                                                                                                                                                                                                                                                                                                                                                                                                                                              | 2              | \$116,607 | \$38,943 |  |
| Total           | and the second s | 2              | \$116.607 | \$38,943 |  |

| hased<br>tation | Operating<br>Expenses | Fare<br>Revenues | Uses of Capital<br>Funds | Annual Unlinked Trips | Annual Vehicle<br>Revenue Miles | Annual Vehicle<br>Revenue Hours |
|-----------------|-----------------------|------------------|--------------------------|-----------------------|---------------------------------|---------------------------------|
| 2               | \$116,607             | \$38,943         | \$0                      | 10,246                | 44,502                          | 4,773                           |
| 2               | \$116,607             | \$38,943         | \$0                      | 10,246                | 44,502                          | 4,773                           |