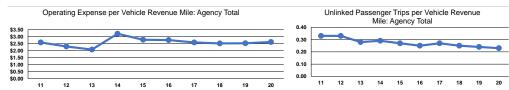

Service Effectiveness

Unlinked Trips per

0.2

0.2

Vehicle Revenue Mile

Unlinked Trips per

2.1

2.1

### Service Efficiency

|                 |                        |                        |                 | Operating Expenses |
|-----------------|------------------------|------------------------|-----------------|--------------------|
|                 | Operating Expenses per | Operating Expenses per |                 | per Unlinked       |
| Mode            | Vehicle Revenue Mile   | Vehicle Revenue Hour   | Mode            | Passenger Trip     |
| Demand Response | \$2.62                 | \$24.43                | Demand Response | \$11.38            |
| Total           | \$2.62                 | \$24.43                | Total           | \$11.38            |