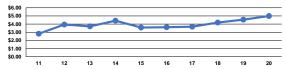

#### Service Efficiency

ModeVehicle Revenue MileVehicle Revenue HourDemand Response\$4.99\$23.09Total\$4.99\$23.09