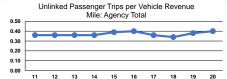

Performance Measure - Asset Type - Target % not in State of Good Repair

| <b>Mode</b> Demand Response | Operating Expenses<br>per Unlinked<br>Passenger Trip<br>\$12.57 | Unlinked Trips per<br>Vehicle Revenue Mile<br>0.4 | Unlinked Trips per<br>Vehicle Revenue Hour<br>1.8 |
|-----------------------------|-----------------------------------------------------------------|---------------------------------------------------|---------------------------------------------------|
| Total                       | \$12.57                                                         | 0.4                                               | 1.8                                               |