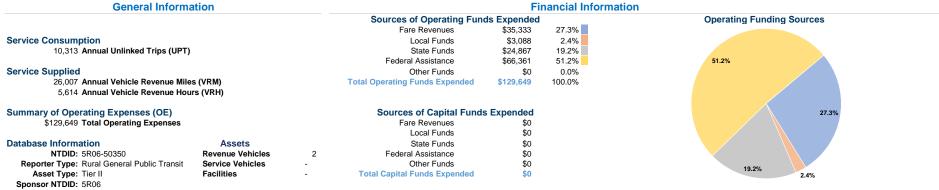

#### Vehicles Operated at Maximum Service

 Mode
 Directly
 Purchased
 Operating
 Fare

 Mode
 Operated
 Transportation
 Expenses
 Revenues

 Demand Response
 2
 \$129,649
 \$35,333

 Total
 2
 \$129,649
 \$35,333

| Uses of Capital |                       | Annual Vehicle | Annual Vehicle |
|-----------------|-----------------------|----------------|----------------|
| Funds           | Annual Unlinked Trips | Revenue Miles  | Revenue Hours  |
| \$0             | 10,313                | 26,007         | 5,614          |
| \$0             | 10,313                | 26,007         | 5,614          |